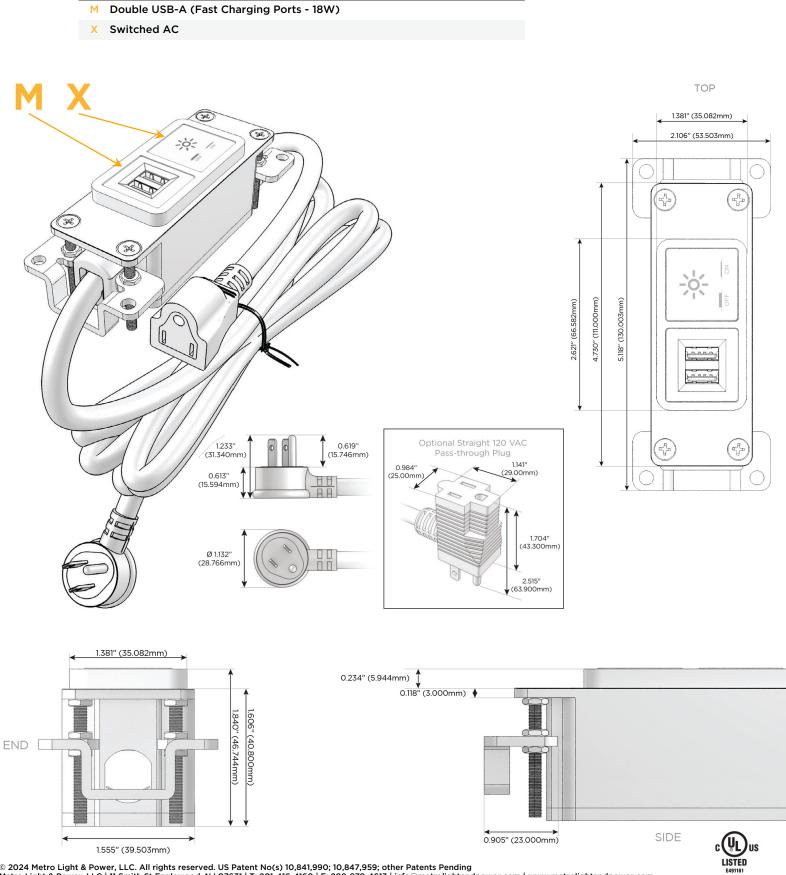

### Module/Port Options:

- A Tamper Resistant AC Receptacle
- E USB-A & USB-C (20W)
- M Double USB-A (Fast Charging Ports 18W)
- H HDMI
- 6 CAT 6
- 12 RJ 12
- X Switched AC
- Y 3-Way Switch (Low Voltage)
- V USB-C (45W High Speed Charging Port)
- S USB-C (25W High Speed Charging Port)
- R Switched AC (Rocker Switch)
- D Dimmer Switch

#### Plug:

Supplied with Low Profile Flat 45° Angle 120 VAC Plug

Optional Standard Straight 120 VAC Plug

Optional Straight 120 VAC Pass-through Plug

- CLEAN, COMPACT DESIGN
- STREAMLINED
- LOW PROFILE
- SIDE-EXITING CORDS
- PLUG & PLAY
- 6' AC CORD & PLUG (FLAT PLUG STANDARD)
- CUSTOMIZABLE CONFIGURATIONS AND FINISHES
- UL LISTED FOR MOUNTING IN FURNITURE
- 15A