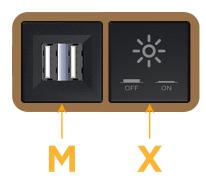

### Module/Port Options:

- A Tamper Resistant AC Receptacle
- E USB-A & USB-C (20W)
- M Double USB-A (Fast Charging Ports 18W)
- H HDMI
- 6 CAT 6
- 12 RJ 12
- X Switched AC
- Y 3-Way Switch (Low Voltage)
- V USB-C (45W High Speed Charging Port)
- S USB-C (25W High Speed Charging Port)
- R Switched AC (Rocker Switch)
- D Dimmer Switch