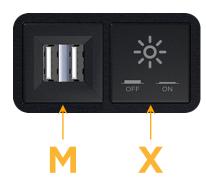

## Module/Port Options:

- **Tamper Resistant AC Receptacle**
- Е USB-A & USB-C (20W)
- Double USB-A (Fast Charging Ports 18W) Μ
- H. HDMI
- 6 CAT 6
- 12 RJ 12
- Switched AC X
- 3-Way Switch (Low Voltage) Y
- V USB-C (45W High Speed Charging Port)
- USB-C (25W High Speed Charging Port)
- R Switched AC (Rocker Switch)
- D Dimmer Switch