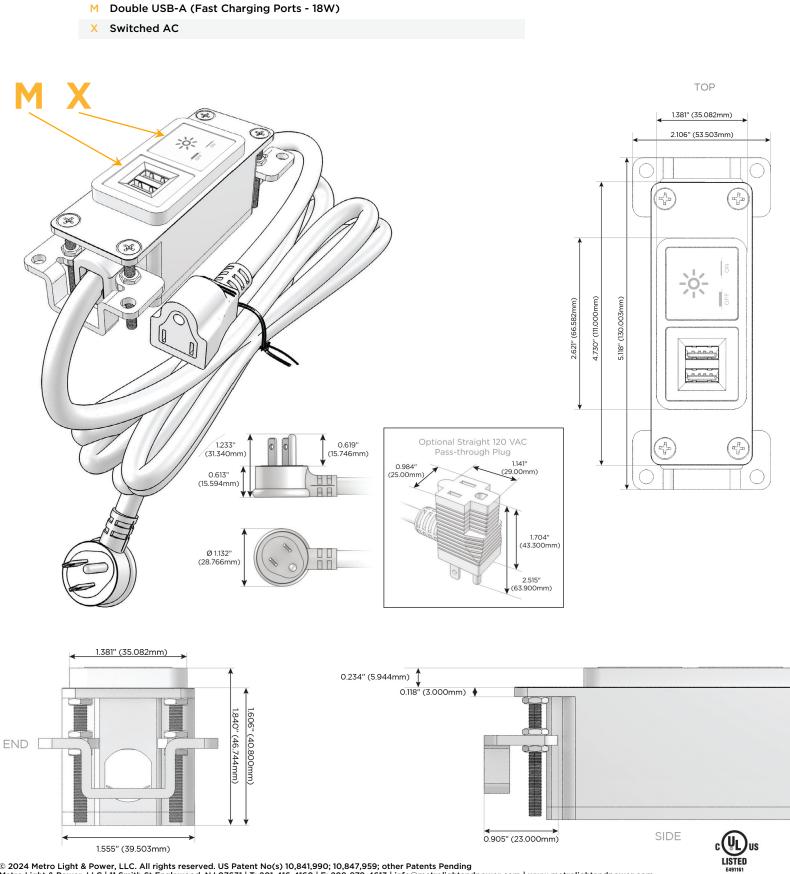

## Module/Port Options:

- **Tamper Resistant AC Receptacle**
- Е USB-A & USB-C (20W)
- Double USB-A (Fast Charging Ports 18W) Μ
- H. HDMI
- 6 CAT 6
- 12 RJ 12
- Switched AC X
- 3-Way Switch (Low Voltage) Y
- V USB-C (45W High Speed Charging Port)
- USB-C (25W High Speed Charging Port)
- R Switched AC (Rocker Switch)
- D Dimmer Switch

#### Plug:

Supplied with Low Profile Flat 45° Angle 120 VAC Plug

**Optional Standard Straight 120 VAC Plug** 

Optional Straight 120 VAC Pass-through Plug

- CLEAN, COMPACT DESIGN
- STREAMLINED
- LOW PROFILE
- SIDE-EXITING CORDS
- PLUG & PLAY
- 6' AC CORD & PLUG (FLAT PLUG STANDARD)
- CUSTOMIZABLE CONFIGURATIONS AND FINISHES
- UL LISTED FOR MOUNTING IN FURNITURE
- 15A

# AC POWER & DATA CONNECTIVITY SOLUTION

Modules/Ports:

M-POWER-2T-MX-B2AB

Specs:

Mormax Company, Inc. 8 Westchester Plaza Elmsford, NY 10523

C 914-699-0101 sales@mormax.com  $\square$ mormax.com

WER DISTR

© 2024 Metro Light & Power, LLC. All rights reserved. US Patent No(s) 10,841,990; 10,847,959; other Patents Pending Metro Light & Power, LLC | 11 Smith St Englewood, NJ 07631 | T: 201-416-4160 | F: 208-979-4613 | info@metrolightandpower.com | www.metrolightandpower.com