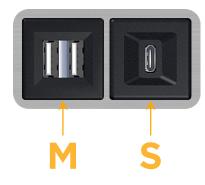

# Modules/Ports:

- M Double USB-A (Fast Charging Ports 18W)
- S USB-C (25W High Speed Charging Port)

Distributed by

Mormax Company, Inc. 8 Westchester Plaza Elmsford, NY 10523 Sales@mormax.com
✓ mormax.com