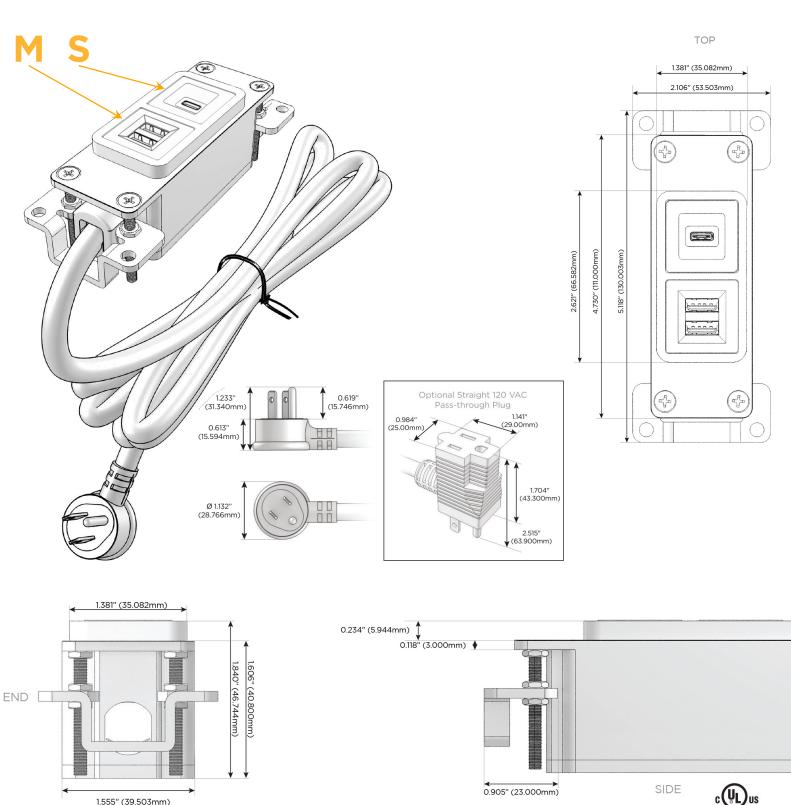

#### Plug:

Supplied with Low Profile Flat 45° Angle 120 VAC Plug

Optional Standard Straight 120 VAC Plug

Optional Straight 120 VAC Pass-through Plug

- CLEAN, COMPACT DESIGN
- STREAMLINED
- LOW PROFILE
- SIDE-EXITING CORDS
- PLUG & PLAY
- 6' AC CORD & PLUG (FLAT PLUG STANDARD)
- CUSTOMIZABLE CONFIGURATIONS AND FINISHES
- UL LISTED FOR MOUNTING IN FURNITURE
- 15A

## AC POWER & DATA CONNECTIVITY SOLUTION

M-POWER-2T-MS-SS4B

Specs:

# Modules/Ports:

- M Double USB-A (Fast Charging Ports 18W)
- S USB-C (25W High Speed Charging Port)

Distributed by

Mormax Company, Inc. 8 Westchester Plaza Elmsford, NY 10523 Sales@mormax.com
✓ mormax.com