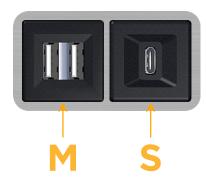

# Modules/Ports:

- M Double USB-A (Fast Charging Ports 18W)
- S USB-C (25W High Speed Charging Port)

Distributed by

Mormax Company, Inc. 8 Westchester Plaza Elmsford, NY 10523

© 2024 Metro Light & Power, LLC. All rights reserved. US Patent No(s) 10,841,990; 10,847,959; other Patents Pending Metro Light & Power, LLC | 11 Smith St Englewood, NJ 07631 | T: 201-416-4160 | F: 208-979-4613 | info@metrolightandpower.com | www.metrolightandpower.com E491161 FURNITURE POWER DISTRIBUTIO