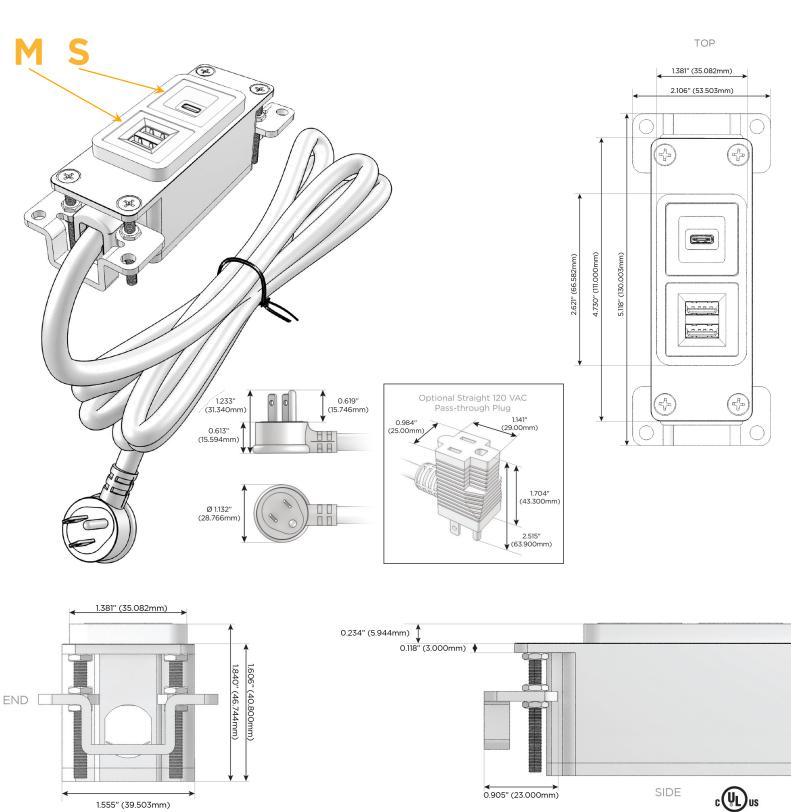

#### Plug:

Supplied with Low Profile Flat 45° Angle 120 VAC Plug

Optional Standard Straight 120 VAC Plug

Optional Straight 120 VAC Pass-through Plug

- CLEAN, COMPACT DESIGN
- STREAMLINED
- LOW PROFILE
- SIDE-EXITING CORDS
- PLUG & PLAY
- 6' AC CORD & PLUG (FLAT PLUG STANDARD)
- CUSTOMIZABLE CONFIGURATIONS AND FINISHES
- UL LISTED FOR MOUNTING IN FURNITURE
- 15A

## AC POWER & DATA CONNECTIVITY SOLUTION

M-POWER-2T-MS-SS4AB

Specs:

# Modules/Ports:

- M Double USB-A (Fast Charging Ports 18W)
- S USB-C (25W High Speed Charging Port)

Distributed by

Mormax Company, Inc. 8 Westchester Plaza Elmsford, NY 10523

© 2024 Metro Light & Power, LLC. All rights reserved. US Patent No(s) 10,841,990; 10,847,959; other Patents Pending Metro Light & Power, LLC | 11 Smith St Englewood, NJ 07631 | T: 201-416-4160 | F: 208-979-4613 | info@metrolightandpower.com | www.metrolightandpower.com E491161 FURNITURE POWER DISTRIBUTIO