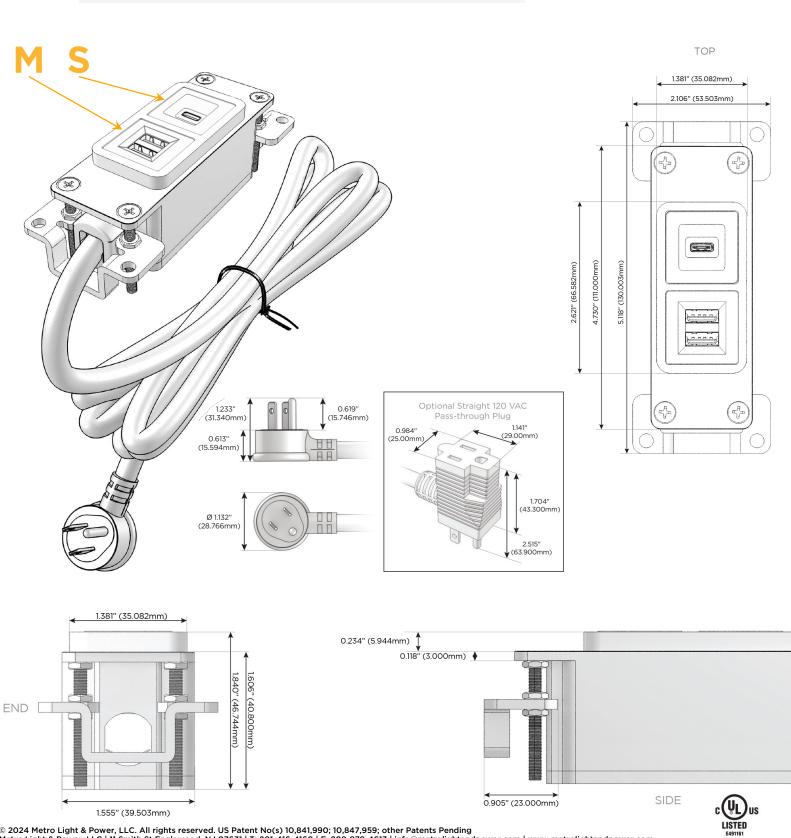

#### Plug:

Supplied with Low Profile Flat 45° Angle 120 VAC Plug

**Optional Standard Straight 120 VAC Plug** 

Optional Straight 120 VAC Pass-through Plug

- CLEAN, COMPACT DESIGN
- STREAMLINED
- LOW PROFILE
- SIDE-EXITING CORDS
- PLUG & PLAY
- 6' AC CORD & PLUG (FLAT PLUG STANDARD)
- CUSTOMIZABLE CONFIGURATIONS AND FINISHES
- UL LISTED FOR MOUNTING IN FURNITURE
- 15A

## AC POWER & DATA CONNECTIVITY SOLUTION

M-POWER-2T-MS-MAB

Specs:

# Modules/Ports:

- Double USB-A (Fast Charging Ports 18W) Μ
- S USB-C (25W High Speed Charging Port)

Distributed by

Mormax Company, Inc. 8 Westchester Plaza Elmsford, NY 10523

C 914-699-0101 sales@mormax.com  $\square$ mormax.com