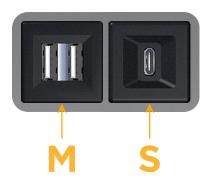

# Modules/Ports:

- Double USB-A (Fast Charging Ports 18W) Μ
- S USB-C (25W High Speed Charging Port)

Distributed by

Mormax Company, Inc. 8 Westchester Plaza Elmsford, NY 10523

C 914-699-0101 sales@mormax.com  $\square$ mormax.com