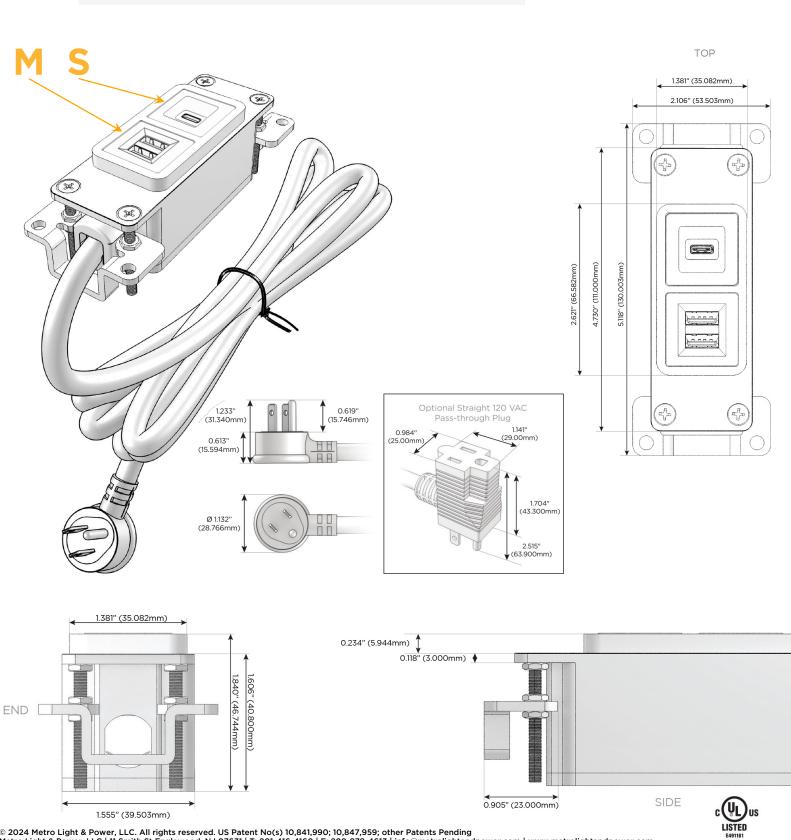

#### Plug:

Supplied with Low Profile Flat 45° Angle 120 VAC Plug

Optional Standard Straight 120 VAC Plug

Optional Straight 120 VAC Pass-through Plug

- CLEAN, COMPACT DESIGN
- STREAMLINED
- LOW PROFILE
- SIDE-EXITING CORDS
- PLUG & PLAY
- 6' AC CORD & PLUG (FLAT PLUG STANDARD)
- CUSTOMIZABLE CONFIGURATIONS AND FINISHES
- UL LISTED FOR MOUNTING IN FURNITURE
- 15A

# Modules/Ports:

- Double USB-A (Fast Charging Ports 18W) Μ
- S USB-C (25W High Speed Charging Port)

Distributed by

Mormax Company, Inc. 8 Westchester Plaza Elmsford, NY 10523

C 914-699-0101 sales@mormax.com  $\square$ mormax.com