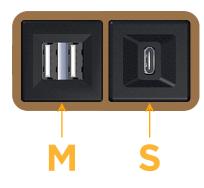

# Modules/Ports:

- Double USB-A (Fast Charging Ports 18W) Μ
- S USB-C (25W High Speed Charging Port)

Distributed by

Mormax Company, Inc. 8 Westchester Plaza Elmsford, NY 10523

C 914-699-0101 sales@mormax.com  $\square$ mormax.com