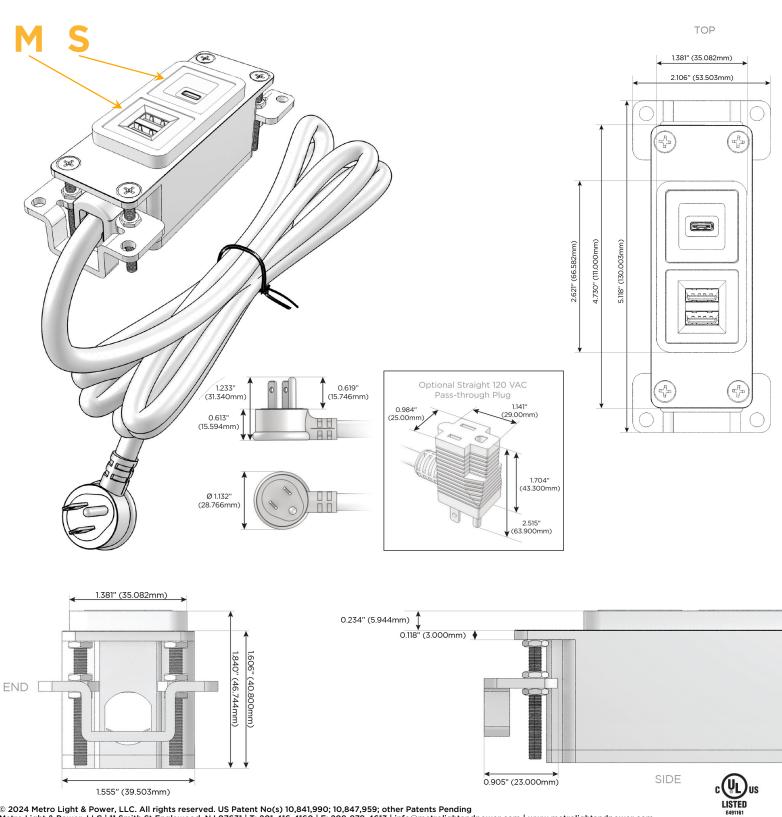

#### Plug:

Supplied with Low Profile Flat 45° Angle 120 VAC Plug

Optional Standard Straight 120 VAC Plug

Optional Straight 120 VAC Pass-through Plug

- CLEAN, COMPACT DESIGN
- STREAMLINED
- LOW PROFILE
- SIDE-EXITING CORDS
- PLUG & PLAY
- 6' AC CORD & PLUG (FLAT PLUG STANDARD)
- CUSTOMIZABLE CONFIGURATIONS AND FINISHES
- UL LISTED FOR MOUNTING IN FURNITURE
- 15A

# Modules/Ports:

- Double USB-A (Fast Charging Ports 18W) Μ
- S USB-C (25W High Speed Charging Port)

Distributed by

Mormax Company, Inc. 8 Westchester Plaza Elmsford, NY 10523

C 914-699-0101 sales@mormax.com  $\square$ mormax.com