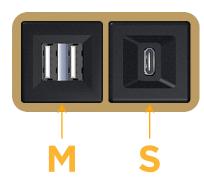

# Modules/Ports:

- Double USB-A (Fast Charging Ports 18W) Μ
- S USB-C (25W High Speed Charging Port)

Distributed by

Mormax Company, Inc. 8 Westchester Plaza Elmsford, NY 10523

C 914-699-0101 sales@mormax.com  $\square$ mormax.com