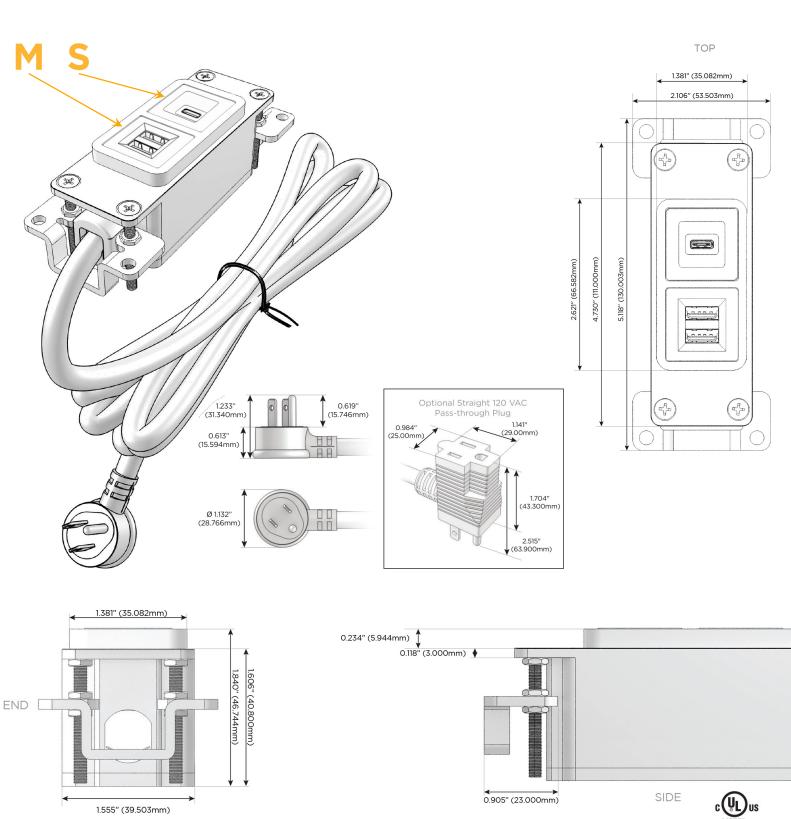

#### Plug:

Supplied with Low Profile Flat 45° Angle 120 VAC Plug

Optional Standard Straight 120 VAC Plug

Optional Straight 120 VAC Pass-through Plug

- CLEAN, COMPACT DESIGN
- STREAMLINED
- LOW PROFILE
- SIDE-EXITING CORDS
- PLUG & PLAY
- 6' AC CORD & PLUG (FLAT PLUG STANDARD)
- CUSTOMIZABLE CONFIGURATIONS AND FINISHES
- UL LISTED FOR MOUNTING IN FURNITURE
- 15A

## AC POWER & DATA CONNECTIVITY SOLUTION

M-POWER-2T-MS-BZ4B

Specs:

# Modules/Ports:

- M Double USB-A (Fast Charging Ports 18W)
- S USB-C (25W High Speed Charging Port)

Distributed by

Mormax Company, Inc. 8 Westchester Plaza Elmsford, NY 10523 Solution

© 2024 Metro Light & Power, LLC. All rights reserved. US Patent No(s) 10,841,990; 10,847,959; other Patents Pending Metro Light & Power, LLC | 11 Smith St Englewood, NJ 07631 | T: 201-416-4160 | F: 208-979-4613 | info@metrolightandpower.com | www.metrolightandpower.com E491161 FURNITURE POWER DISTRIBUTION