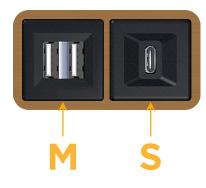

### Bezel Finish: SOLID BRONZE BRUSHED

Custom Finishes Available

M-POWER-2T-MS-BZ4B

## AC POWER & DATA CONNECTIVITY SOLUTION

M-POWER-2T-MS-BZ4B

Specs:

# Modules/Ports:

- M Double USB-A (Fast Charging Ports 18W)
- S USB-C (25W High Speed Charging Port)

Distributed by

Mormax Company, Inc. 8 Westchester Plaza Elmsford, NY 10523 Solution

© 2024 Metro Light & Power, LLC. All rights reserved. US Patent No(s) 10,841,990; 10,847,959; other Patents Pending Metro Light & Power, LLC | 11 Smith St Englewood, NJ 07631 | T: 201-416-4160 | F: 208-979-4613 | info@metrolightandpower.com | www.metrolightandpower.com E491161 FURNITURE POWER DISTRIBUTION