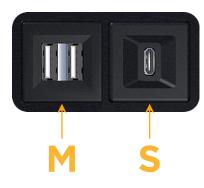

## Modules/Ports:

- M Double USB-A (Fast Charging Ports 18W)
- S USB-C (25W High Speed Charging Port)

Distributed by

Mormax Company, Inc. 8 Westchester Plaza Elmsford, NY 10523 Sales@mormax.com
✓ mormax.com