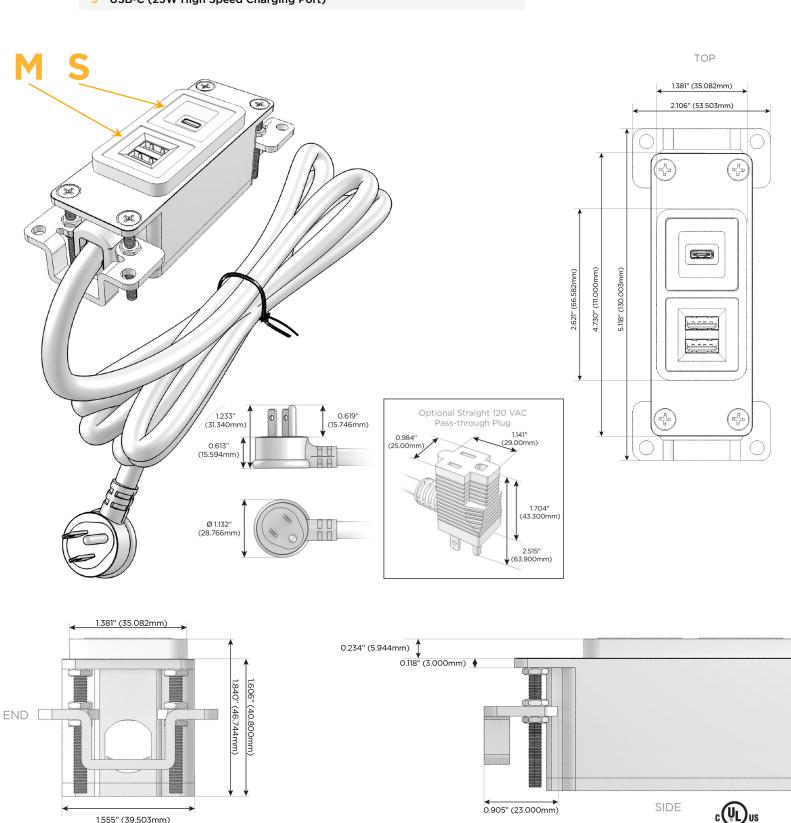

### Module/Port Options:

- **Tamper Resistant AC Receptacle** Α
- Е USB-A & USB-C (20W)
- Double USB-A (Fast Charging Ports 18W) Μ
- H. HDMI
- 6 CAT 6
- 12 RJ 12
- Switched AC X
- 3-Way Switch (Low Voltage) Y
- V USB-C (45W High Speed Charging Port)
- USB-C (25W High Speed Charging Port)
- R Switched AC (Rocker Switch)
- D Dimmer Switch

#### Plug:

Supplied with Low Profile Flat 45° Angle 120 VAC Plug

**Optional Standard Straight 120 VAC Plug** 

Optional Straight 120 VAC Pass-through Plug

- CLEAN, COMPACT DESIGN
- STREAMLINED
- LOW PROFILE
- SIDE-EXITING CORDS
- PLUG & PLAY
- 6' AC CORD & PLUG (FLAT PLUG STANDARD)
- CUSTOMIZABLE CONFIGURATIONS AND FINISHES
- UL LISTED FOR MOUNTING IN FURNITURE
- 15A

## Modules/Ports:

- M Double USB-A (Fast Charging Ports 18W)
- S USB-C (25W High Speed Charging Port)

Distributed by

Mormax Company, Inc. 8 Westchester Plaza Elmsford, NY 10523 Sales@mormax.com
✓ mormax.com