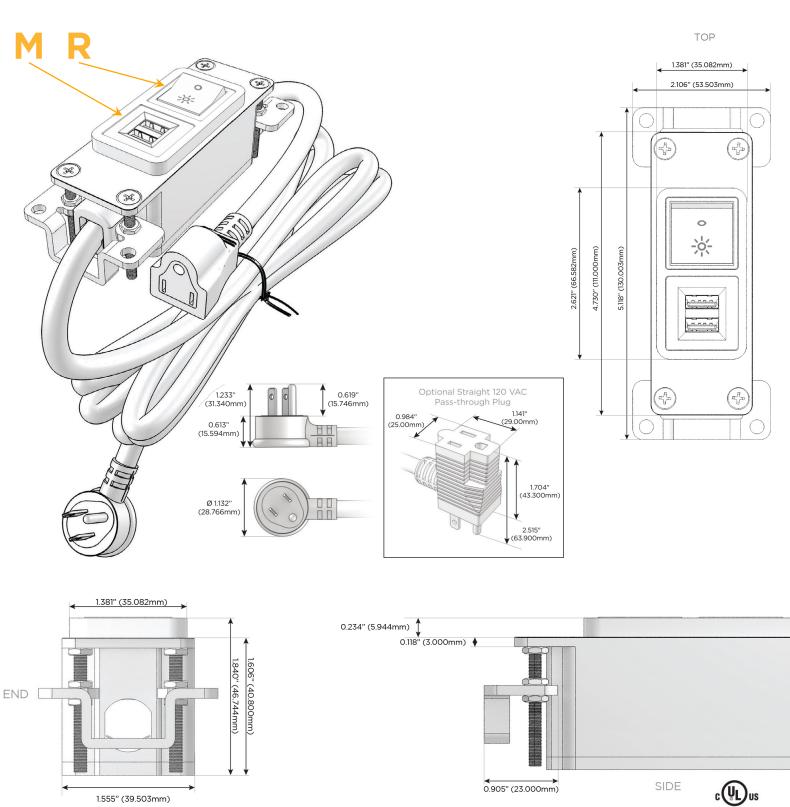

## Module/Port Options:

- A Tamper Resistant AC Receptacle
- E USB-A & USB-C (20W)
- M Double USB-A (Fast Charging Ports 18W)
- H HDMI
- 6 CAT 6
- 12 RJ 12
- X Switched AC
- Y 3-Way Switch (Low Voltage)
- V USB-C (45W High Speed Charging Port)
- S USB-C (25W High Speed Charging Port)
- R Switched AC (Rocker Switch)
- D Dimmer Switch

### Plug:

Supplied with Low Profile Flat 45° Angle 120 VAC Plug

**Optional Standard Straight 120 VAC Plug** 

Optional Straight 120 VAC Pass-through Plug

- CLEAN, COMPACT DESIGN
- STREAMLINED
- LOW PROFILE
- SIDE-EXITING CORDS
- PLUG & PLAY
- 6' AC CORD & PLUG (FLAT PLUG STANDARD)
- CUSTOMIZABLE CONFIGURATIONS AND FINISHES
- UL LISTED FOR MOUNTING IN FURNITURE
- 15A

# AC POWER & DATA CONNECTIVITY SOLUTION

M-POWER-2T-MR-MAB

Specs:

- M Double USB-A (Fast Charging Ports 18W)
- R Switched AC (Rocker Switch)

Distributed by

Mormax Company, Inc. 8 Westchester Plaza Elmsford, NY 10523