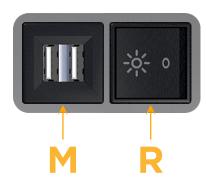

## Module/Port Options:

- A Tamper Resistant AC Receptacle
- E USB-A & USB-C (20W)
- M Double USB-A (Fast Charging Ports 18W)
- H HDMI
- 6 CAT 6
- 12 RJ 12
- X Switched AC
- Y 3-Way Switch (Low Voltage)
- V USB-C (45W High Speed Charging Port)
- S USB-C (25W High Speed Charging Port)
- R Switched AC (Rocker Switch)
- D Dimmer Switch

# AC POWER & DATA CONNECTIVITY SOLUTION

M-POWER-2T-MR-MAB

Specs:

- M Double USB-A (Fast Charging Ports 18W)
- R Switched AC (Rocker Switch)

Distributed by

Mormax Company, Inc. 8 Westchester Plaza Elmsford, NY 10523