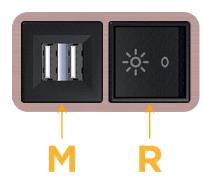

# Modules/Ports:

- M Double USB-A (Fast Charging Ports 18W)
- R Switched AC (Rocker Switch)

Distributed by

Mormax Company, Inc. 8 Westchester Plaza Elmsford, NY 10523

© 2024 Metro Light & Power, LLC. All rights reserved. US Patent No(s) 10,841,990; 10,847,959; other Patents Pending Metro Light & Power, LLC | 11 Smith St Englewood, NJ 07631 | T: 201-416-4160 | F: 208-979-4613 | info@metrolightandpower.com | www.metrolightandpower.com LISTED E491161