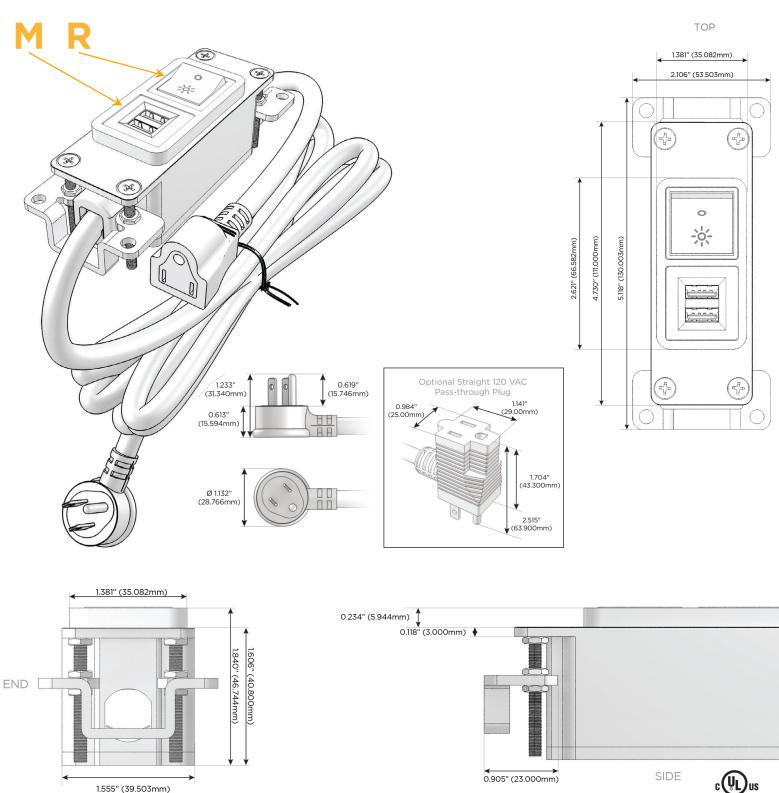

### Plug:

Supplied with Low Profile Flat 45° Angle 120 VAC Plug

**Optional Standard Straight 120 VAC Plug** 

Optional Straight 120 VAC Pass-through Plug

- CLEAN, COMPACT DESIGN
- STREAMLINED
- LOW PROFILE
- SIDE-EXITING CORDS
- PLUG & PLAY
- 6' AC CORD & PLUG (FLAT PLUG STANDARD)
- CUSTOMIZABLE CONFIGURATIONS AND FINISHES
- UL LISTED FOR MOUNTING IN FURNITURE
- 15A

# AC POWER & DATA CONNECTIVITY SOLUTION

M-POWER-2T-MR-CHAB

Specs:

# Modules/Ports:

- M Double USB-A (Fast Charging Ports 18W)
- R Switched AC (Rocker Switch)

Distributed by

Mormax Company, Inc. 8 Westchester Plaza Elmsford, NY 10523

© 2024 Metro Light & Power, LLC. All rights reserved. US Patent No(s) 10,841,990; 10,847,959; other Patents Pending Metro Light & Power, LLC | 11 Smith St Englewood, NJ 07631 | T: 201-416-4160 | F: 208-979-4613 | info@metrolightandpower.com | www.metrolightandpower.com LISTED E491161