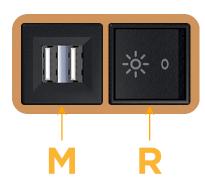

### Module/Port Options:

- A Tamper Resistant AC Receptacle
- E USB-A & USB-C (20W)
- M Double USB-A (Fast Charging Ports 18W)
- H HDMI
- 6 CAT 6
- 12 RJ 12
- X Switched AC
- Y 3-Way Switch (Low Voltage)
- V USB-C (45W High Speed Charging Port)
- S USB-C (25W High Speed Charging Port)
- R Switched AC (Rocker Switch)
- D Dimmer Switch

## AC POWER & DATA CONNECTIVITY SOLUTION

M-POWER-2T-MR-CB

Specs:

- M Double USB-A (Fast Charging Ports 18W)
- R Switched AC (Rocker Switch)

Distributed by

Mormax Company, Inc. 8 Westchester Plaza Elmsford, NY 10523 Sales@mormax.com
✓ mormax.com