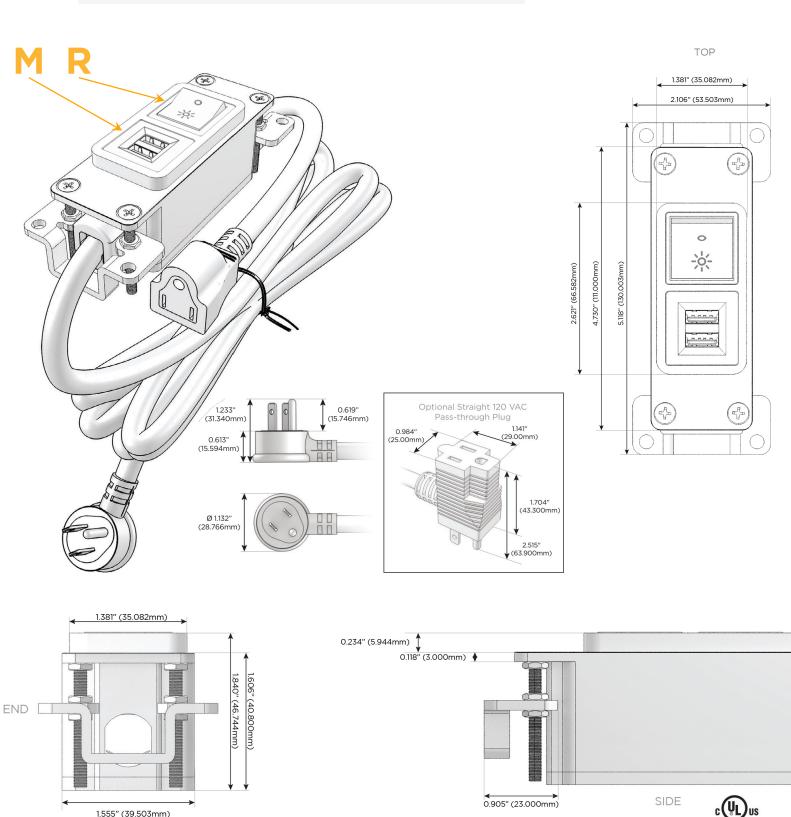

### Module/Port Options:

- A Tamper Resistant AC Receptacle
- E USB-A & USB-C (20W)
- M Double USB-A (Fast Charging Ports 18W)
- H HDMI
- 6 CAT 6
- 12 RJ 12
- X Switched AC
- Y 3-Way Switch (Low Voltage)
- V USB-C (45W High Speed Charging Port)
- S USB-C (25W High Speed Charging Port)
- R Switched AC (Rocker Switch)
- D Dimmer Switch

#### Plug:

Supplied with Low Profile Flat 45° Angle 120 VAC Plug

Optional Standard Straight 120 VAC Plug

Optional Straight 120 VAC Pass-through Plug

- CLEAN, COMPACT DESIGN
- STREAMLINED
- LOW PROFILE
- SIDE-EXITING CORDS
- PLUG & PLAY
- 6' AC CORD & PLUG (FLAT PLUG STANDARD)
- CUSTOMIZABLE CONFIGURATIONS AND FINISHES
- UL LISTED FOR MOUNTING IN FURNITURE
- 15A

## AC POWER & DATA CONNECTIVITY SOLUTION

M-POWER-2T-MR-CB

Specs:

- M Double USB-A (Fast Charging Ports 18W)
- R Switched AC (Rocker Switch)

Distributed by

Mormax Company, Inc. 8 Westchester Plaza Elmsford, NY 10523 Sales@mormax.com
✓ mormax.com