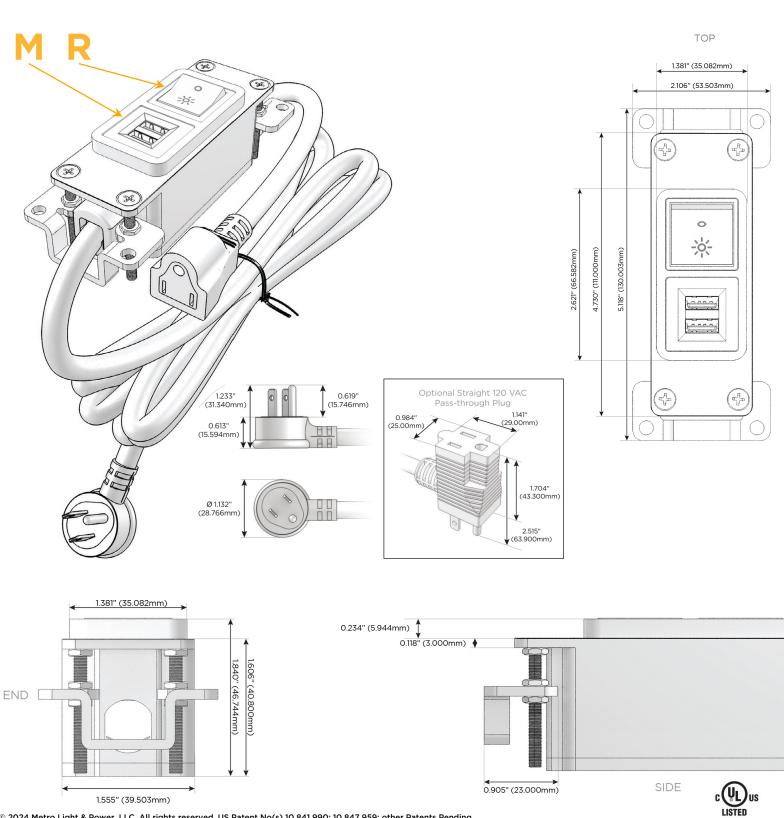

#### Plug:

Supplied with Low Profile Flat 45° Angle 120 VAC Plug

Optional Standard Straight 120 VAC Plug

Optional Straight 120 VAC Pass-through Plug

- CLEAN, COMPACT DESIGN
- STREAMLINED
- LOW PROFILE
- SIDE-EXITING CORDS
- PLUG & PLAY
- 6' AC CORD & PLUG (FLAT PLUG STANDARD)
- CUSTOMIZABLE CONFIGURATIONS AND FINISHES
- UL LISTED FOR MOUNTING IN FURNITURE
- 15A

# AC POWER & DATA CONNECTIVITY SOLUTION

M-POWER-2T-MR-BZAB

Specs:

- M Double USB-A (Fast Charging Ports 18W)
- R Switched AC (Rocker Switch)

Distributed by

Mormax Company, Inc. 8 Westchester Plaza Elmsford, NY 10523