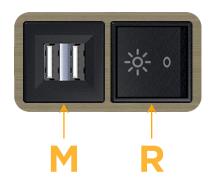

# Modules/Ports:

- M Double USB-A (Fast Charging Ports 18W)
- R Switched AC (Rocker Switch)

Distributed by

Mormax Company, Inc. 8 Westchester Plaza Elmsford, NY 10523 Sales@mormax.com
✓ mormax.com

E491161