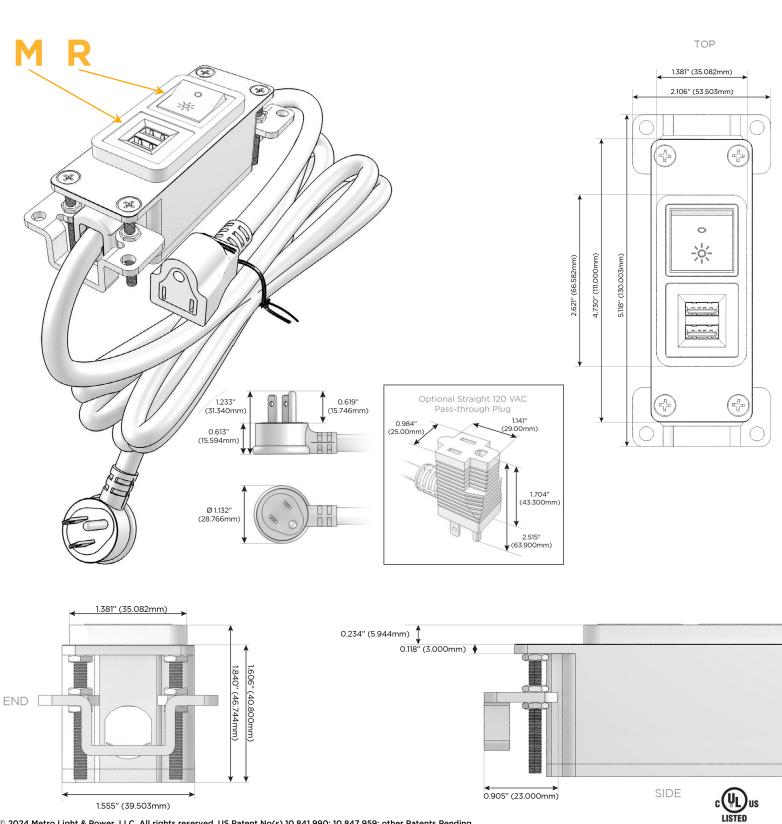

#### Plug:

Supplied with Low Profile Flat 45° Angle 120 VAC Plug

Optional Standard Straight 120 VAC Plug

Optional Straight 120 VAC Pass-through Plug

- CLEAN, COMPACT DESIGN
- STREAMLINED
- LOW PROFILE
- SIDE-EXITING CORDS
- PLUG & PLAY
- 6' AC CORD & PLUG (FLAT PLUG STANDARD)
- CUSTOMIZABLE CONFIGURATIONS AND FINISHES
- UL LISTED FOR MOUNTING IN FURNITURE
- 15A

# Modules/Ports:

- M Double USB-A (Fast Charging Ports 18W)
- R Switched AC (Rocker Switch)

Distributed by

Mormax Company, Inc. 8 Westchester Plaza Elmsford, NY 10523 Sales@mormax.com
✓ mormax.com

E491161