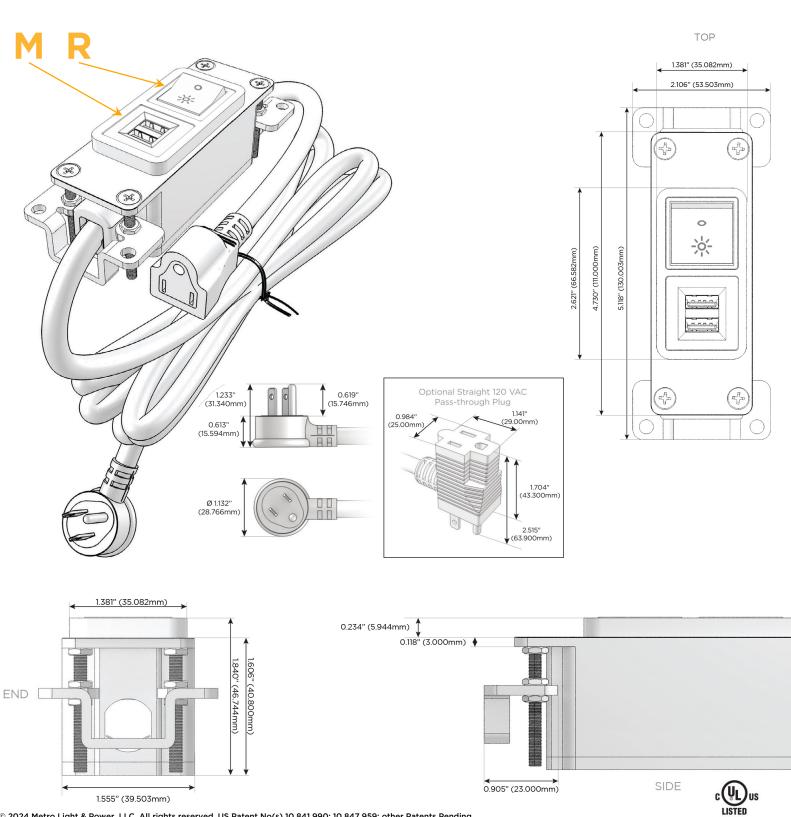

## Module/Port Options:

- **Tamper Resistant AC Receptacle** Α
- Е USB-A & USB-C (20W)
- Double USB-A (Fast Charging Ports 18W) Μ
- H. HDMI
- 6 CAT 6
- 12 RJ 12
- Switched AC X
- 3-Way Switch (Low Voltage) Y
- V USB-C (45W High Speed Charging Port)
- USB-C (25W High Speed Charging Port) S
- R Switched AC (Rocker Switch)
- D Dimmer Switch

## Plug:

Supplied with Low Profile Flat 45° Angle 120 VAC Plug

**Optional Standard Straight 120 VAC Plug** 

Optional Straight 120 VAC Pass-through Plug

- CLEAN, COMPACT DESIGN
- STREAMLINED
- LOW PROFILE
- SIDE-EXITING CORDS
- PLUG & PLAY
- 6' AC CORD & PLUG (FLAT PLUG STANDARD)
- CUSTOMIZABLE CONFIGURATIONS AND FINISHES
- UL LISTED FOR MOUNTING IN FURNITURE
- 15A

# AC POWER & DATA CONNECTIVITY SOLUTION

M-POWER-2T-MR-BRB

Specs:

- M Double USB-A (Fast Charging Ports 18W)
- R Switched AC (Rocker Switch)

Distributed by

Mormax Company, Inc. 8 Westchester Plaza Elmsford, NY 10523 Sales@mormax.com
✓ mormax.com