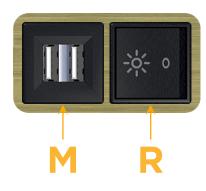

### Modules/Ports:

- Double USB-A (Fast Charging Ports 18W) Μ
- Switched AC (Rocker Switch) R

Distributed by

Mormax Company, Inc. 8 Westchester Plaza Elmsford, NY 10523

C 914-699-0101 sales@mormax.com  $\square$ mormax.com