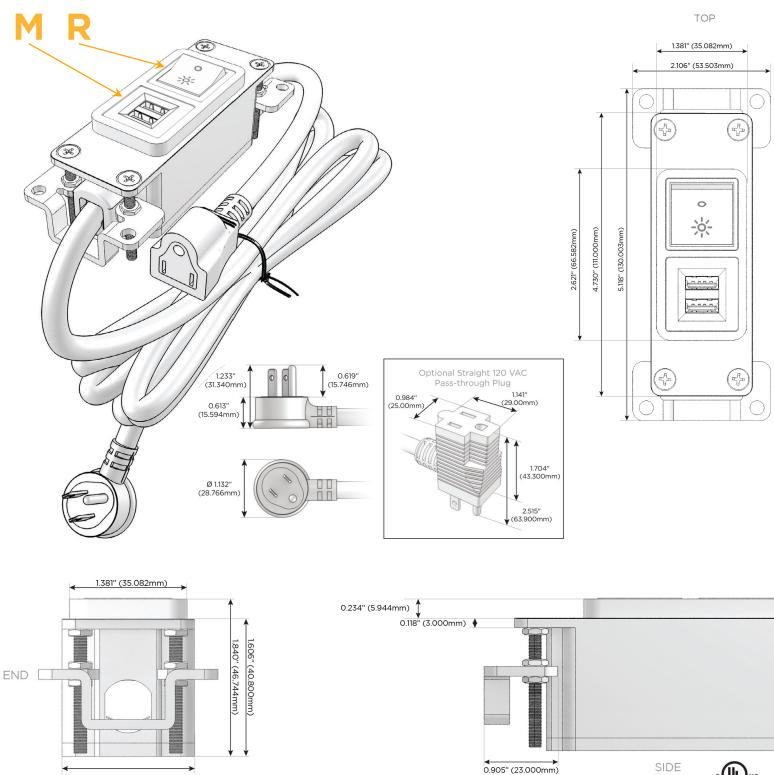

#### Plug:

Supplied with Low Profile Flat 45° Angle 120 VAC Plug

Optional Standard Straight 120 VAC Plug

Optional Straight 120 VAC Pass-through Plug

- CLEAN, COMPACT DESIGN
- STREAMLINED
- LOW PROFILE
- SIDE-EXITING CORDS
- PLUG & PLAY
- 6' AC CORD & PLUG (FLAT PLUG STANDARD)
- CUSTOMIZABLE CONFIGURATIONS AND FINISHES
- UL LISTED FOR MOUNTING IN FURNITURE
- 15A

### Modules/Ports:

- Double USB-A (Fast Charging Ports 18W) Μ
- Switched AC (Rocker Switch) R

Distributed by

Mormax Company, Inc. 8 Westchester Plaza Elmsford, NY 10523

C 914-699-0101 sales@mormax.com  $\square$ mormax.com

1.555" (39.503mm)

© 2024 Metro Light & Power, LLC. All rights reserved. US Patent No(s) 10,841,990; 10,847,959; other Patents Pending Metro Light & Power, LLC | 11 Smith St Englewood, NJ 07631 | T: 201-416-4160 | F: 208-979-4613 | info@metrolightandpower.com | www.metrolightandpower.com

SIDE