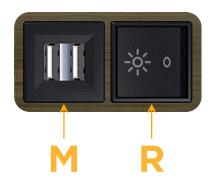

# Modules/Ports:

- M Double USB-A (Fast Charging Ports 18W)
- R Switched AC (Rocker Switch)

Distributed by

Mormax Company, Inc. 8 Westchester Plaza Elmsford, NY 10523 Sales@mormax.com
✓ mormax.com

© 2024 Metro Light & Power, LLC. All rights reserved. US Patent No(s) 10,841,990; 10,847,959; other Patents Pending Metro Light & Power, LLC | 11 Smith St Englewood, NJ 07631 | T: 201-416-4160 | F: 208-979-4613 | info@metrolightandpower.com | www.metrolightandpower.com