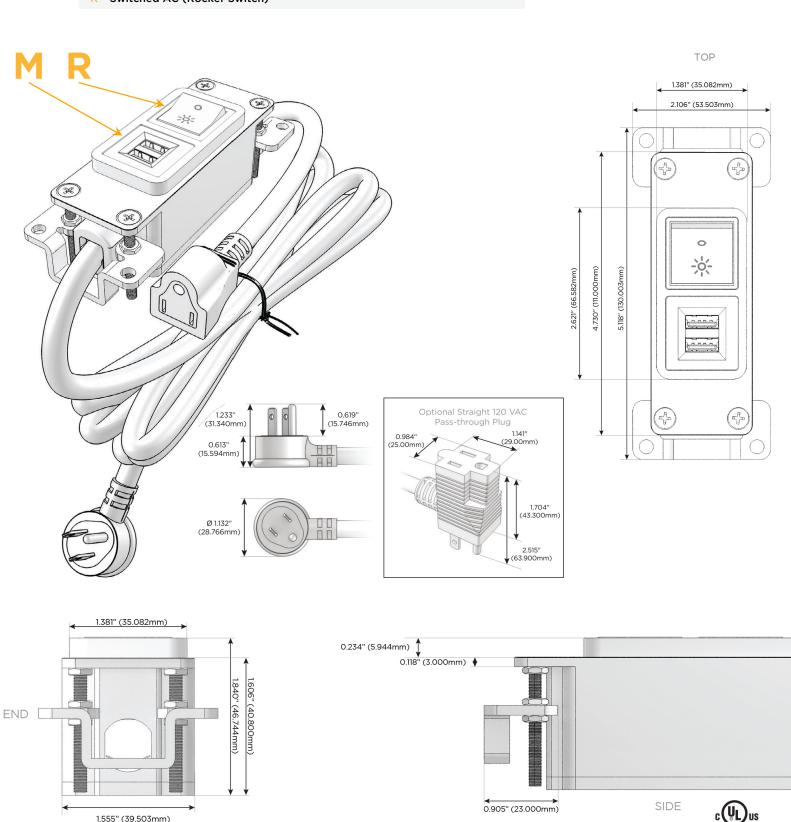

#### Plug:

Supplied with Low Profile Flat 45° Angle 120 VAC Plug

**Optional Standard Straight 120 VAC Plug** 

Optional Straight 120 VAC Pass-through Plug

- CLEAN, COMPACT DESIGN
- STREAMLINED
- LOW PROFILE
- SIDE-EXITING CORDS
- PLUG & PLAY
- 6' AC CORD & PLUG (FLAT PLUG STANDARD)
- CUSTOMIZABLE CONFIGURATIONS AND FINISHES
- UL LISTED FOR MOUNTING IN FURNITURE
- 15A

# AC POWER & DATA CONNECTIVITY SOLUTION

M-POWER-2T-MR-APAB

Specs:

# Modules/Ports:

- M Double USB-A (Fast Charging Ports 18W)
- R Switched AC (Rocker Switch)

Distributed by

Mormax Company, Inc. 8 Westchester Plaza Elmsford, NY 10523 Sales@mormax.com
✓ mormax.com

© 2024 Metro Light & Power, LLC. All rights reserved. US Patent No(s) 10,841,990; 10,847,959; other Patents Pending Metro Light & Power, LLC | 11 Smith St Englewood, NJ 07631 | T: 201-416-4160 | F: 208-979-4613 | info@metrolightandpower.com | www.metrolightandpower.com