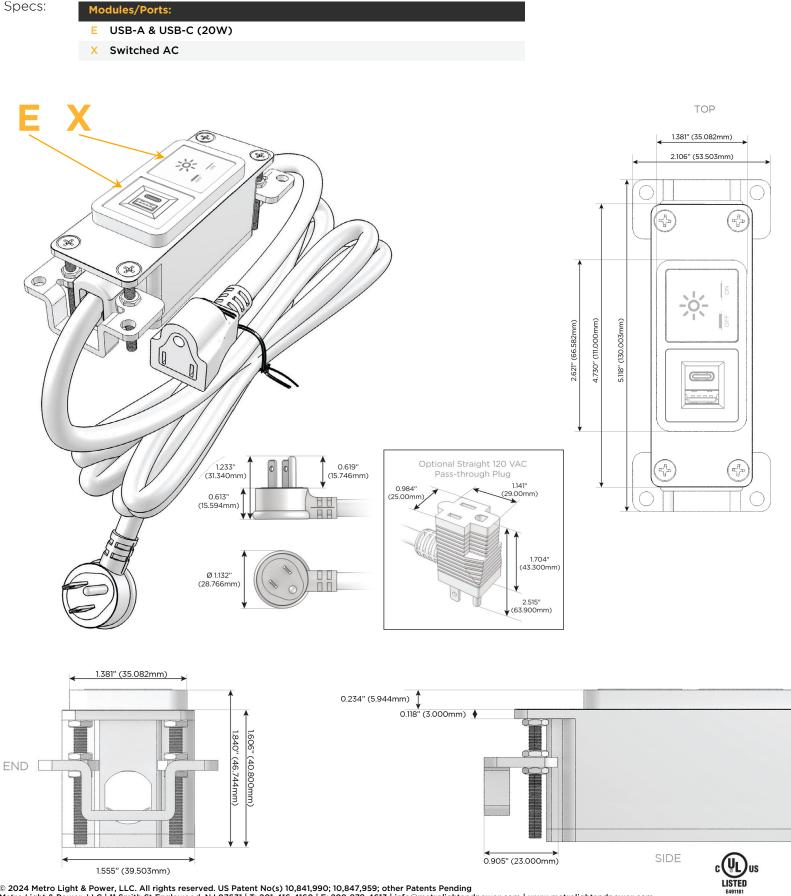

### Module/Port Options:

- A Tamper Resistant AC Receptacle
- E USB-A & USB-C (20W)
- M Double USB-A (Fast Charging Ports 18W)
- H HDMI
- 6 CAT 6
- 12 RJ 12
- X Switched AC
- Y 3-Way Switch (Low Voltage)
- V USB-C (45W High Speed Charging Port)
- S USB-C (25W High Speed Charging Port)
- R Switched AC (Rocker Switch)
- D Dimmer Switch

#### Plug:

Supplied with Low Profile Flat 45° Angle 120 VAC Plug

Optional Standard Straight 120 VAC Plug

Optional Straight 120 VAC Pass-through Plug

- CLEAN, COMPACT DESIGN
- STREAMLINED
- LOW PROFILE
- SIDE-EXITING CORDS
- PLUG & PLAY
- 6' AC CORD & PLUG (FLAT PLUG STANDARD)
- CUSTOMIZABLE CONFIGURATIONS AND FINISHES
- UL LISTED FOR MOUNTING IN FURNITURE
- 15A