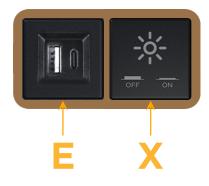

### Module/Port Options:

- A Tamper Resistant AC Receptacle
- E USB-A & USB-C (20W)
- M Double USB-A (Fast Charging Ports 18W)
- H HDMI
- 6 CAT 6
- 12 RJ 12
- X Switched AC
- Y 3-Way Switch (Low Voltage)
- V USB-C (45W High Speed Charging Port)
- S USB-C (25W High Speed Charging Port)
- R Switched AC (Rocker Switch)
- D Dimmer Switch