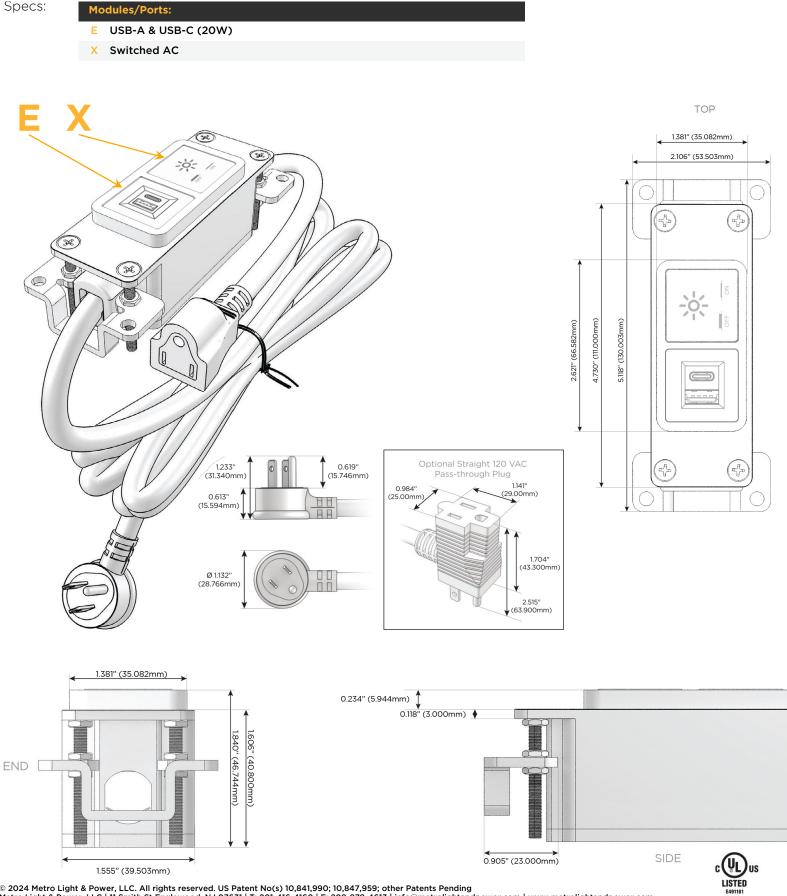

### Module/Port Options:

- A Tamper Resistant AC Receptacle
- E USB-A & USB-C (20W)
- M Double USB-A (Fast Charging Ports 18W)
- H HDMI
- 6 CAT 6
- 12 RJ 12
- X Switched AC
- Y 3-Way Switch (Low Voltage)
- V USB-C (45W High Speed Charging Port)
- S USB-C (25W High Speed Charging Port)
- R Switched AC (Rocker Switch)
- D Dimmer Switch

### Plug:

Supplied with Low Profile Flat 45° Angle 120 VAC Plug

Optional Standard Straight 120 VAC Plug

Optional Straight 120 VAC Pass-through Plug

- CLEAN, COMPACT DESIGN
- STREAMLINED
- LOW PROFILE
- SIDE-EXITING CORDS
- PLUG & PLAY
- 6' AC CORD & PLUG (FLAT PLUG STANDARD)
- CUSTOMIZABLE CONFIGURATIONS AND FINISHES
- UL LISTED FOR MOUNTING IN FURNITURE
- 15A