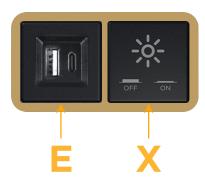

### Module/Port Options:

- A Tamper Resistant AC Receptacle
- E USB-A & USB-C (20W)
- M Double USB-A (Fast Charging Ports 18W)
- H HDMI
- 6 CAT 6
- 12 RJ 12
- X Switched AC
- Y 3-Way Switch (Low Voltage)
- V USB-C (45W High Speed Charging Port)
- S USB-C (25W High Speed Charging Port)
- R Switched AC (Rocker Switch)
- D Dimmer Switch