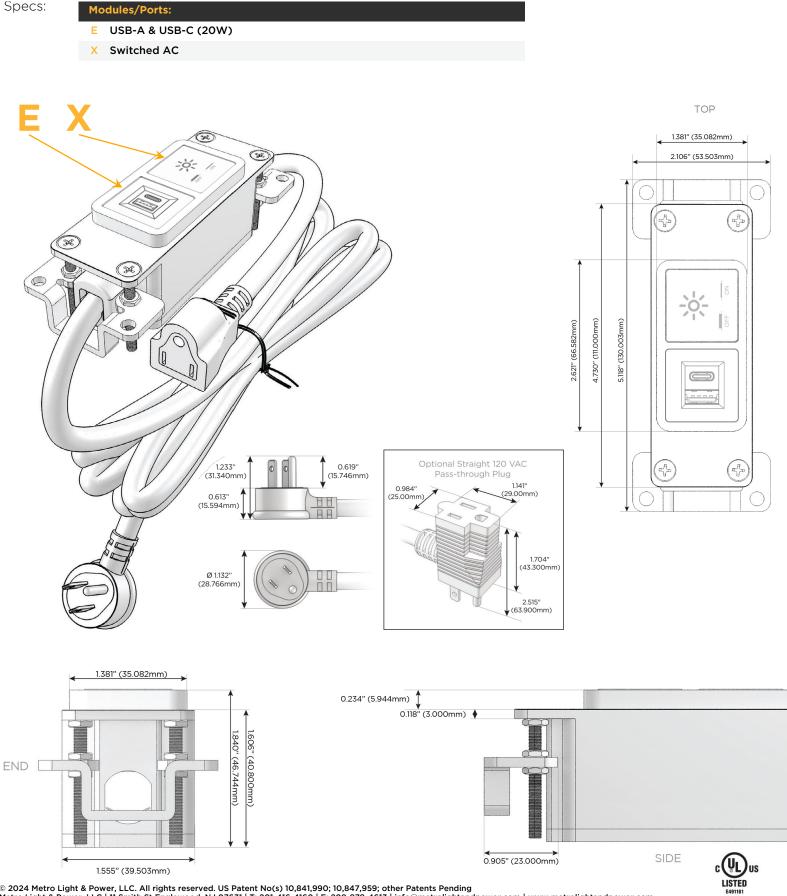

### Module/Port Options:

- **Tamper Resistant AC Receptacle** Α
- Е USB-A & USB-C (20W)
- Double USB-A (Fast Charging Ports 18W) Μ
- н HDMI
- 6 CAT 6
- 12 RJ 12
- Switched AC X
- 3-Way Switch (Low Voltage) Y
- V USB-C (45W High Speed Charging Port)
- USB-C (25W High Speed Charging Port)
- Switched AC (Rocker Switch) R
- D Dimmer Switch

#### Plug:

Supplied with Low Profile Flat 45° Angle 120 VAC Plug

**Optional Standard Straight 120 VAC Plug** 

Optional Straight 120 VAC Pass-through Plug

- CLEAN, COMPACT DESIGN
- STREAMLINED
- LOW PROFILE
- SIDE-EXITING CORDS
- PLUG & PLAY
- 6' AC CORD & PLUG (FLAT PLUG STANDARD)
- CUSTOMIZABLE CONFIGURATIONS AND FINISHES
- UL LISTED FOR MOUNTING IN FURNITURE
- 15A