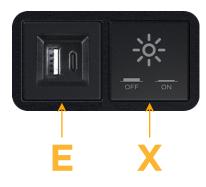

### Module/Port Options:

- **Tamper Resistant AC Receptacle** Α
- Е USB-A & USB-C (20W)
- Double USB-A (Fast Charging Ports 18W) Μ
- н HDMI
- 6 CAT 6
- 12 RJ 12
- Switched AC X
- 3-Way Switch (Low Voltage) Y
- V USB-C (45W High Speed Charging Port)
- USB-C (25W High Speed Charging Port)
- Switched AC (Rocker Switch) R
- D Dimmer Switch