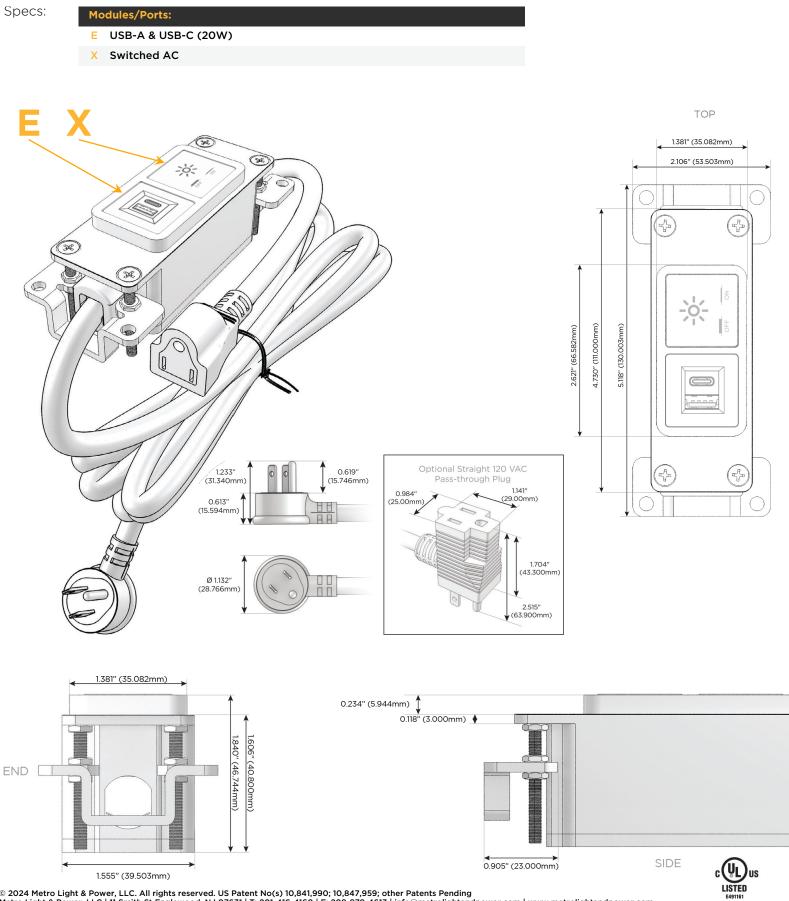

#### Module/Port Options:

- A Tamper Resistant AC Receptacle
- E USB-A & USB-C (20W)
- M Double USB-A (Fast Charging Ports 18W)
- H HDMI
- 6 CAT 6
- 12 RJ 12
- X Switched AC
- Y 3-Way Switch (Low Voltage)
- V USB-C (45W High Speed Charging Port)
- S USB-C (25W High Speed Charging Port)
- R Switched AC (Rocker Switch)
- D Dimmer Switch

#### Plug:

Supplied with Low Profile Flat 45° Angle 120 VAC Plug

Optional Standard Straight 120 VAC Plug

Optional Straight 120 VAC Pass-through Plug

- CLEAN, COMPACT DESIGN
- STREAMLINED
- LOW PROFILE
- SIDE-EXITING CORDS
- PLUG & PLAY
- 6' AC CORD & PLUG (FLAT PLUG STANDARD)
- CUSTOMIZABLE CONFIGURATIONS AND FINISHES
- UL LISTED FOR MOUNTING IN FURNITURE
- 15A