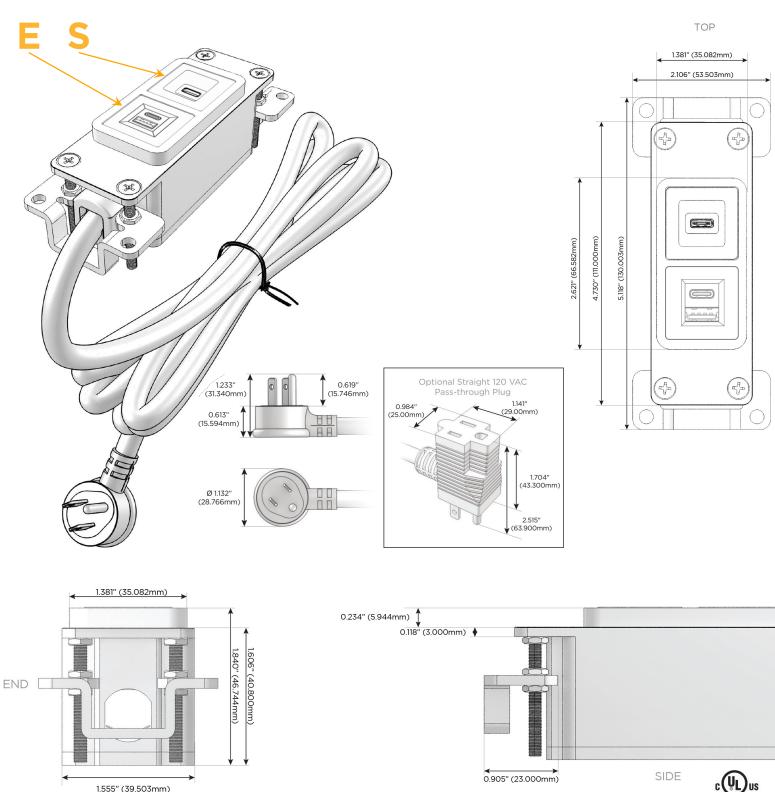

#### Plug:

Supplied with Low Profile Flat 45° Angle 120 VAC Plug

Optional Standard Straight 120 VAC Plug

Optional Straight 120 VAC Pass-through Plug

- CLEAN, COMPACT DESIGN
- STREAMLINED
- LOW PROFILE
- SIDE-EXITING CORDS
- PLUG & PLAY
- 6' AC CORD & PLUG (FLAT PLUG STANDARD)
- CUSTOMIZABLE CONFIGURATIONS AND FINISHES
- UL LISTED FOR MOUNTING IN FURNITURE
- 15A

## AC POWER & DATA CONNECTIVITY SOLUTION

M-POWER-2T-ES-S3AB

- Modules/Ports:
  - E USB-A & USB-C (20W)
  - S USB-C (25W High Speed Charging Port)

Distributed by

Mormax Company, Inc. 8 Westchester Plaza Elmsford, NY 10523 Sales@mormax.com
✓ mormax.com