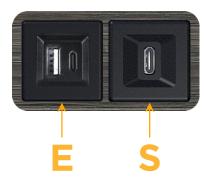

## AC POWER & DATA CONNECTIVITY SOLUTION

M-POWER-2T-ES-S3AB

- Modules/Ports:
  - E USB-A & USB-C (20W)
  - S USB-C (25W High Speed Charging Port)

Distributed by

Mormax Company, Inc. 8 Westchester Plaza Elmsford, NY 10523 Sales@mormax.com
✓ mormax.com