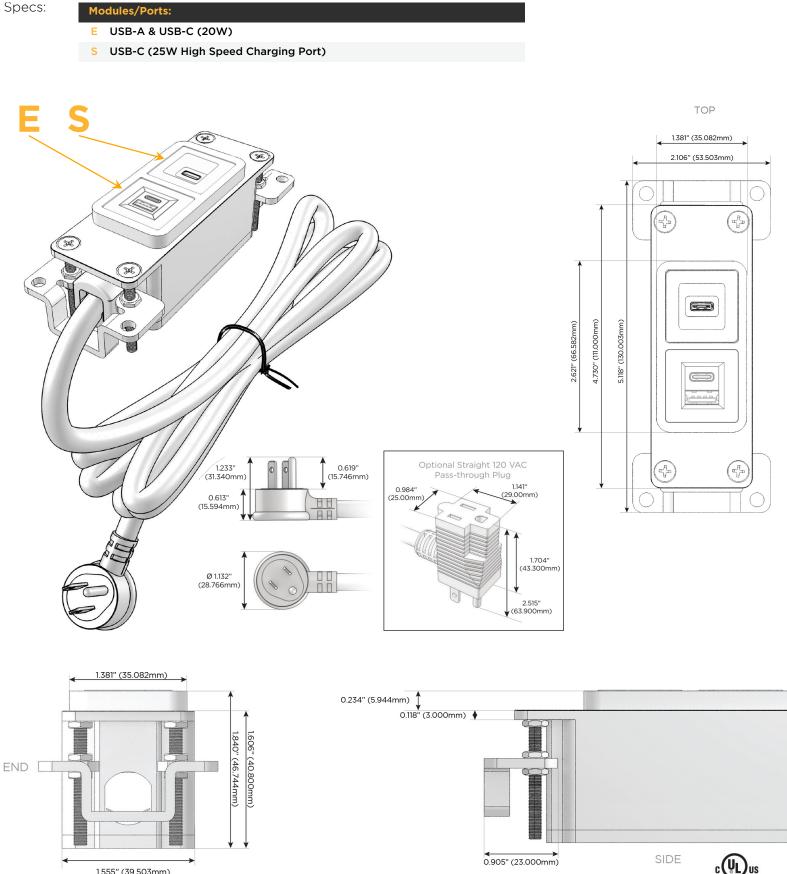

## Module/Port Options:

- A Tamper Resistant AC Receptacle
- E USB-A & USB-C (20W)
- M Double USB-A (Fast Charging Ports 18W)
- H HDMI
- 6 CAT 6
- 12 RJ 12
- X Switched AC
- Y 3-Way Switch (Low Voltage)
- V USB-C (45W High Speed Charging Port)
- S USB-C (25W High Speed Charging Port)
- R Switched AC (Rocker Switch)
- D Dimmer Switch

### Plug:

Supplied with Low Profile Flat 45° Angle 120 VAC Plug

**Optional Standard Straight 120 VAC Plug** 

Optional Straight 120 VAC Pass-through Plug

- CLEAN, COMPACT DESIGN
- STREAMLINED
- LOW PROFILE
- SIDE-EXITING CORDS
- PLUG & PLAY
- 6' AC CORD & PLUG (FLAT PLUG STANDARD)
- CUSTOMIZABLE CONFIGURATIONS AND FINISHES
- UL LISTED FOR MOUNTING IN FURNITURE
- 15A