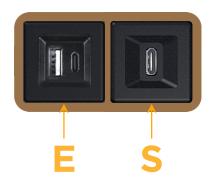

## Module/Port Options:

- A Tamper Resistant AC Receptacle
- E USB-A & USB-C (20W)
- M Double USB-A (Fast Charging Ports 18W)
- H HDMI
- 6 CAT 6
- 12 RJ 12
- X Switched AC
- Y 3-Way Switch (Low Voltage)
- V USB-C (45W High Speed Charging Port)
- S USB-C (25W High Speed Charging Port)
- R Switched AC (Rocker Switch)
- D Dimmer Switch