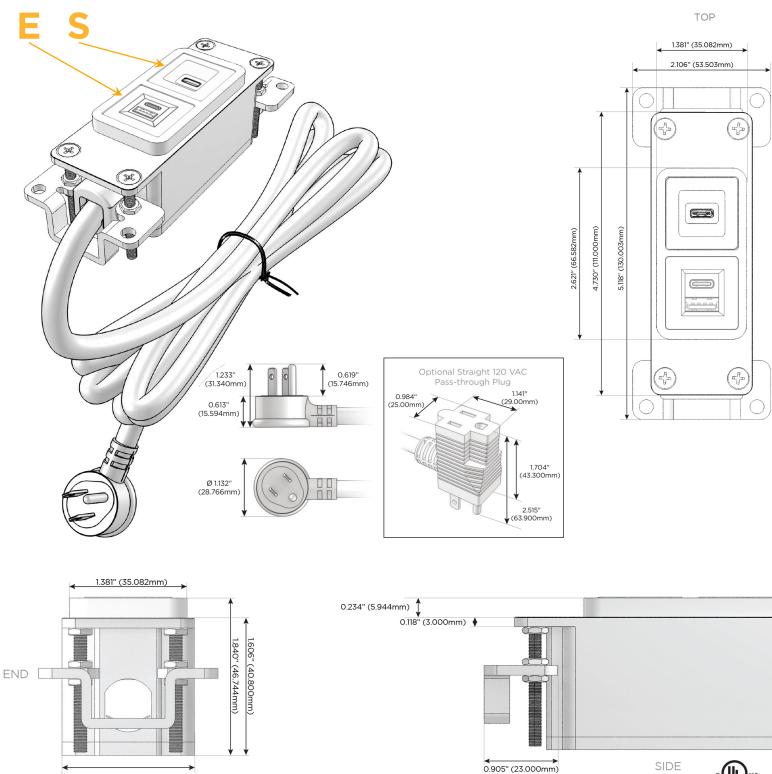

#### Plug:

Supplied with Low Profile Flat 45° Angle 120 VAC Plug

Optional Standard Straight 120 VAC Plug

Optional Straight 120 VAC Pass-through Plug

- CLEAN, COMPACT DESIGN
- STREAMLINED
- LOW PROFILE
- SIDE-EXITING CORDS
- PLUG & PLAY
- 6' AC CORD & PLUG (FLAT PLUG STANDARD)
- CUSTOMIZABLE CONFIGURATIONS AND FINISHES
- UL LISTED FOR MOUNTING IN FURNITURE
- 15A

## AC POWER & DATA CONNECTIVITY SOLUTION

M-POWER-2T-ES-BRAB

Specs:

- Modules/Ports: E
  - USB-A & USB-C (20W)
- S USB-C (25W High Speed Charging Port)

Distributed by

Mormax Company, Inc. 8 Westchester Plaza Elmsford, NY 10523