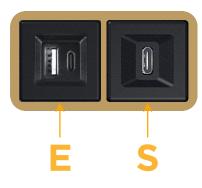

## AC POWER & DATA CONNECTIVITY SOLUTION

M-POWER-2T-ES-BRAB

Specs:

- Modules/Ports: E
  - USB-A & USB-C (20W)
- S USB-C (25W High Speed Charging Port)

Distributed by

Mormax Company, Inc. 8 Westchester Plaza Elmsford, NY 10523