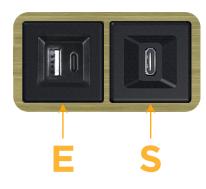

### Module/Port Options:

- A Tamper Resistant AC Receptacle
- E USB-A & USB-C (20W)
- M Double USB-A (Fast Charging Ports 18W)
- H HDMI
- 6 CAT 6
- 12 RJ 12
- X Switched AC
- Y 3-Way Switch (Low Voltage)
- V USB-C (45W High Speed Charging Port)
- S USB-C (25W High Speed Charging Port)
- R Switched AC (Rocker Switch)
- D Dimmer Switch