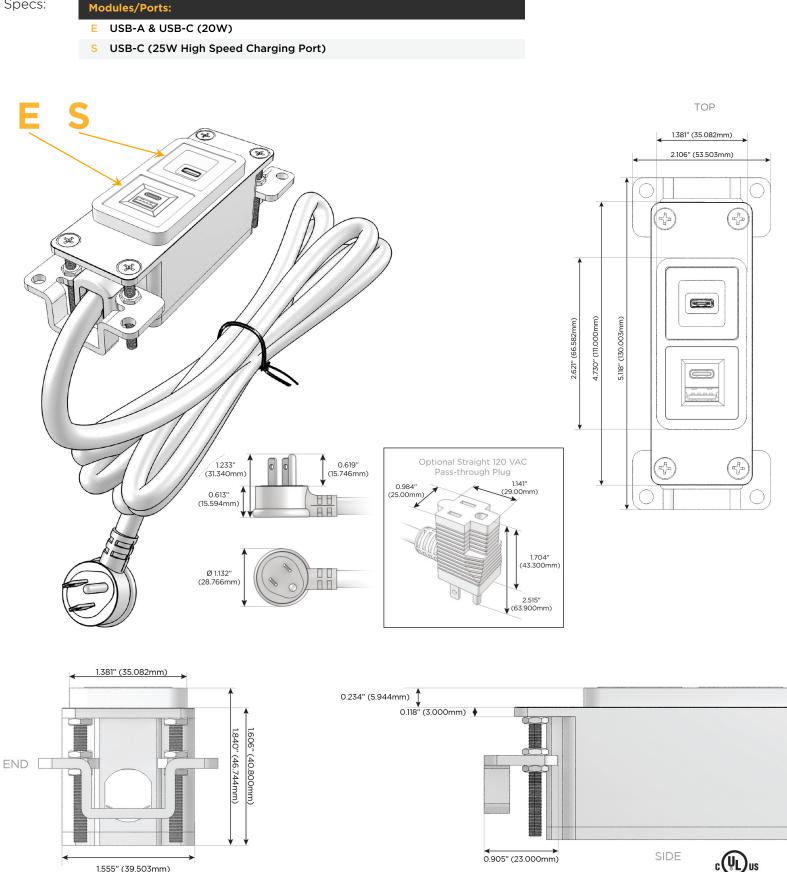

### Module/Port Options:

- A Tamper Resistant AC Receptacle
- E USB-A & USB-C (20W)
- M Double USB-A (Fast Charging Ports 18W)
- H HDMI
- 6 CAT 6
- 12 RJ 12
- X Switched AC
- Y 3-Way Switch (Low Voltage)
- V USB-C (45W High Speed Charging Port)
- S USB-C (25W High Speed Charging Port)
- R Switched AC (Rocker Switch)
- D Dimmer Switch

### Plug:

Supplied with Low Profile Flat 45° Angle 120 VAC Plug

Optional Standard Straight 120 VAC Plug

Optional Straight 120 VAC Pass-through Plug

- CLEAN, COMPACT DESIGN
- STREAMLINED
- LOW PROFILE
- SIDE-EXITING CORDS
- PLUG & PLAY
- 6' AC CORD & PLUG (FLAT PLUG STANDARD)
- CUSTOMIZABLE CONFIGURATIONS AND FINISHES
- UL LISTED FOR MOUNTING IN FURNITURE
- 15A