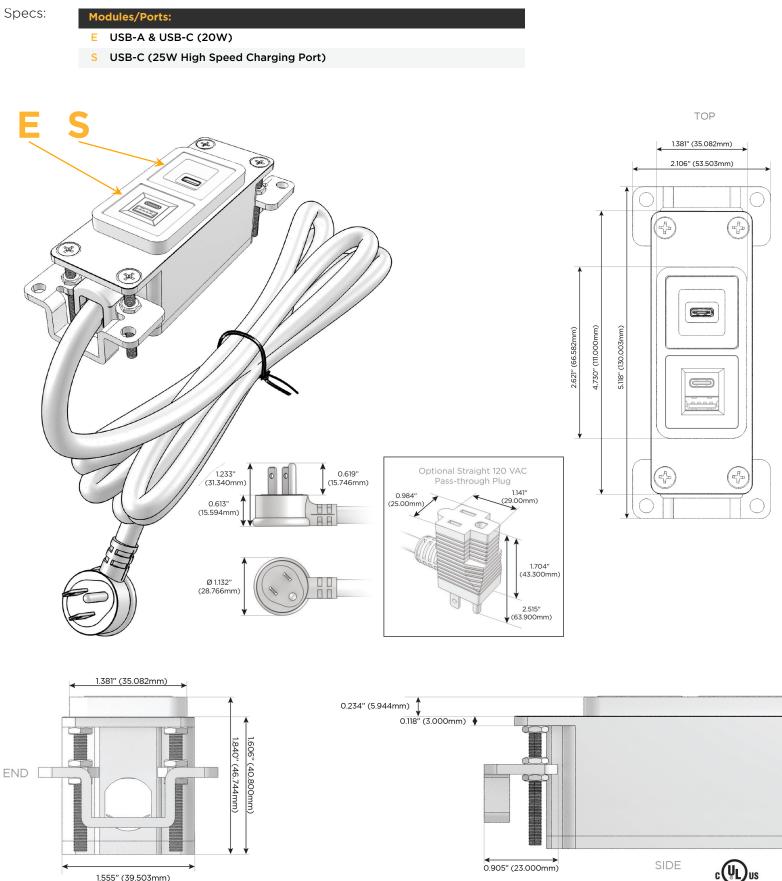

## Module/Port Options:

- A Tamper Resistant AC Receptacle
- E USB-A & USB-C (20W)
- M Double USB-A (Fast Charging Ports 18W)
- H HDMI
- 6 CAT 6
- 12 RJ 12
- X Switched AC
- Y 3-Way Switch (Low Voltage)
- V USB-C (45W High Speed Charging Port)
- S USB-C (25W High Speed Charging Port)
- R Switched AC (Rocker Switch)
- D Dimmer Switch

#### Plug:

Supplied with Low Profile Flat 45° Angle 120 VAC Plug

Optional Standard Straight 120 VAC Plug

Optional Straight 120 VAC Pass-through Plug

- CLEAN, COMPACT DESIGN
- STREAMLINED
- LOW PROFILE
- SIDE-EXITING CORDS
- PLUG & PLAY
- 6' AC CORD & PLUG (FLAT PLUG STANDARD)
- CUSTOMIZABLE CONFIGURATIONS AND FINISHES
- UL LISTED FOR MOUNTING IN FURNITURE
- 15A