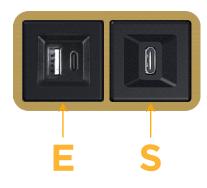

## Module/Port Options:

- A Tamper Resistant AC Receptacle
- E USB-A & USB-C (20W)
- M Double USB-A (Fast Charging Ports 18W)
- H HDMI
- 6 CAT 6
- 12 RJ 12
- X Switched AC
- Y 3-Way Switch (Low Voltage)
- V USB-C (45W High Speed Charging Port)
- S USB-C (25W High Speed Charging Port)
- R Switched AC (Rocker Switch)
- D Dimmer Switch