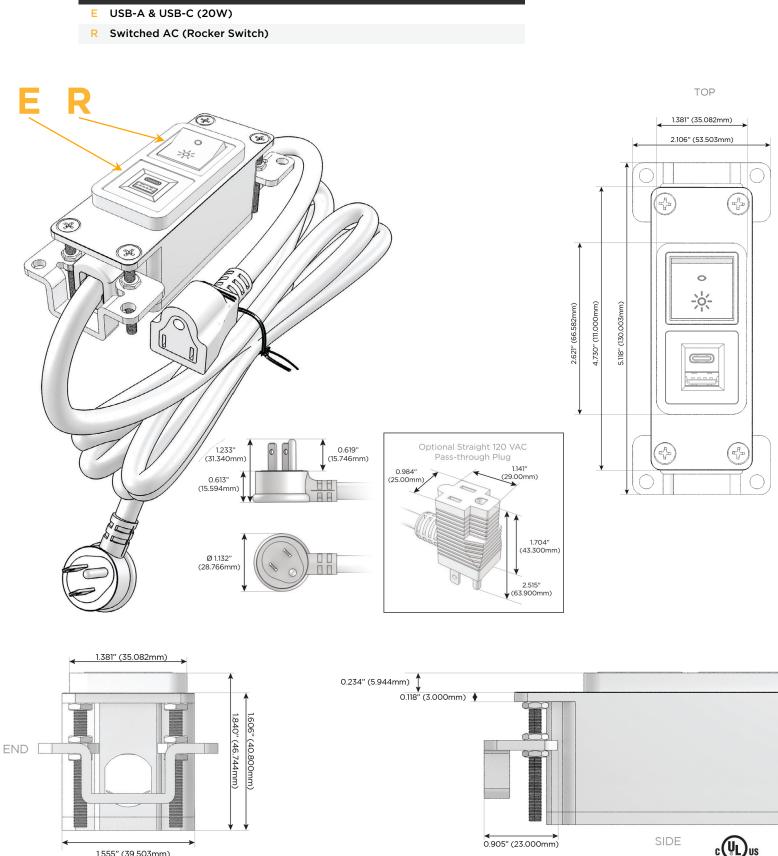

## Module/Port Options:

- A Tamper Resistant AC Receptacle
- E USB-A & USB-C (20W)
- M Double USB-A (Fast Charging Ports 18W)
- H HDMI
- 6 CAT 6
- 12 RJ 12
- X Switched AC
- Y 3-Way Switch (Low Voltage)
- V USB-C (45W High Speed Charging Port)
- S USB-C (25W High Speed Charging Port)
- R Switched AC (Rocker Switch)
- D Dimmer Switch

### Plug:

Supplied with Low Profile Flat 45° Angle 120 VAC Plug

Optional Standard Straight 120 VAC Plug

Optional Straight 120 VAC Pass-through Plug

- CLEAN, COMPACT DESIGN
- STREAMLINED
- LOW PROFILE
- SIDE-EXITING CORDS
- PLUG & PLAY
- 6' AC CORD & PLUG (FLAT PLUG STANDARD)
- CUSTOMIZABLE CONFIGURATIONS AND FINISHES
- UL LISTED FOR MOUNTING IN FURNITURE
- 15A

# AC POWER & DATA CONNECTIVITY SOLUTION

Modules/Ports:

M-POWER-2T-ER-BZ5AB

Specs:

Mormax Company, Inc. 8 Westchester Plaza Elmsford, NY 10523

C 914-699-0101 sales@mormax.com  $\square$ mormax.com

1.555" (39.503mm)