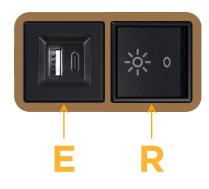

## Module/Port Options:

- A Tamper Resistant AC Receptacle
- E USB-A & USB-C (20W)
- M Double USB-A (Fast Charging Ports 18W)
- H HDMI
- 6 CAT 6
- 12 RJ 12
- X Switched AC
- Y 3-Way Switch (Low Voltage)
- V USB-C (45W High Speed Charging Port)
- S USB-C (25W High Speed Charging Port)
- R Switched AC (Rocker Switch)
- D Dimmer Switch