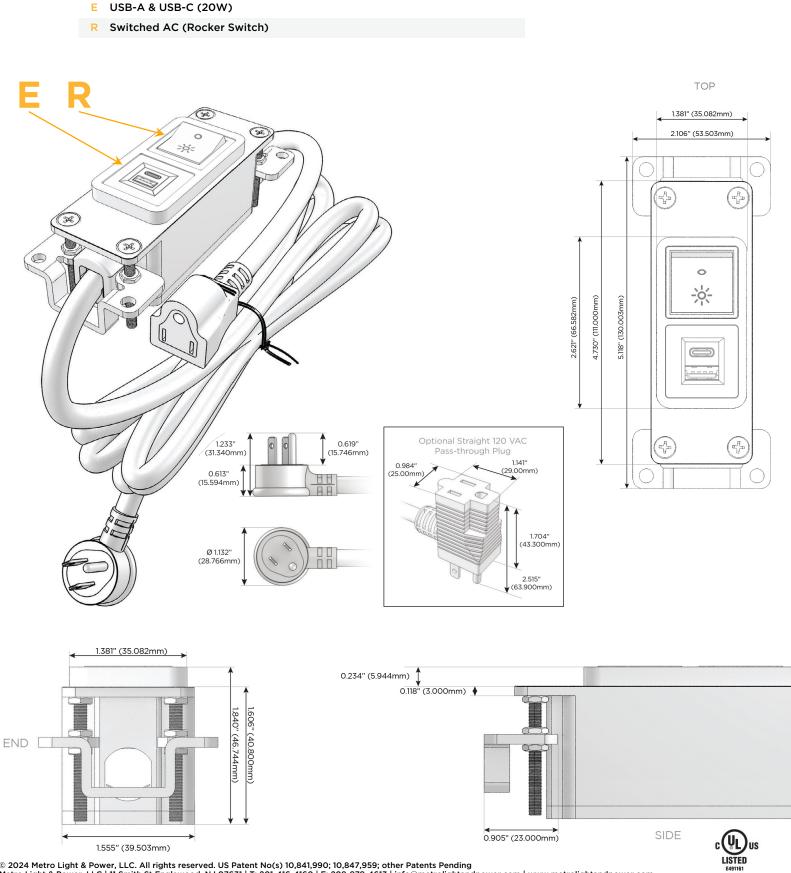

### Module/Port Options:

- A Tamper Resistant AC Receptacle
- E USB-A & USB-C (20W)
- M Double USB-A (Fast Charging Ports 18W)
- H HDMI
- 6 CAT 6
- 12 RJ 12
- X Switched AC
- Y 3-Way Switch (Low Voltage)
- V USB-C (45W High Speed Charging Port)
- S USB-C (25W High Speed Charging Port)
- R Switched AC (Rocker Switch)
- D Dimmer Switch

### Plug:

Supplied with Low Profile Flat 45° Angle 120 VAC Plug

Optional Standard Straight 120 VAC Plug

Optional Straight 120 VAC Pass-through Plug

- CLEAN, COMPACT DESIGN
- STREAMLINED
- LOW PROFILE
- SIDE-EXITING CORDS
- PLUG & PLAY
- 6' AC CORD & PLUG (FLAT PLUG STANDARD)
- CUSTOMIZABLE CONFIGURATIONS AND FINISHES
- UL LISTED FOR MOUNTING IN FURNITURE
- 15A