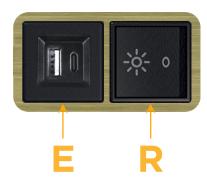

## Module/Port Options:

- A Tamper Resistant AC Receptacle
- E USB-A & USB-C (20W)
- M Double USB-A (Fast Charging Ports 18W)
- H HDMI
- 6 CAT 6
- 12 RJ 12
- X Switched AC
- Y 3-Way Switch (Low Voltage)
- V USB-C (45W High Speed Charging Port)
- S USB-C (25W High Speed Charging Port)
- R Switched AC (Rocker Switch)
- D Dimmer Switch

Е

# AC POWER & DATA CONNECTIVITY SOLUTION

Modules/Ports:

USB-A & USB-C (20W)

M-POWER-2T-ER-BRAAB

Specs:

Distributed by

 $\square$ 

Mormax Company, Inc. 8 Westchester Plaza Elmsford, NY 10523