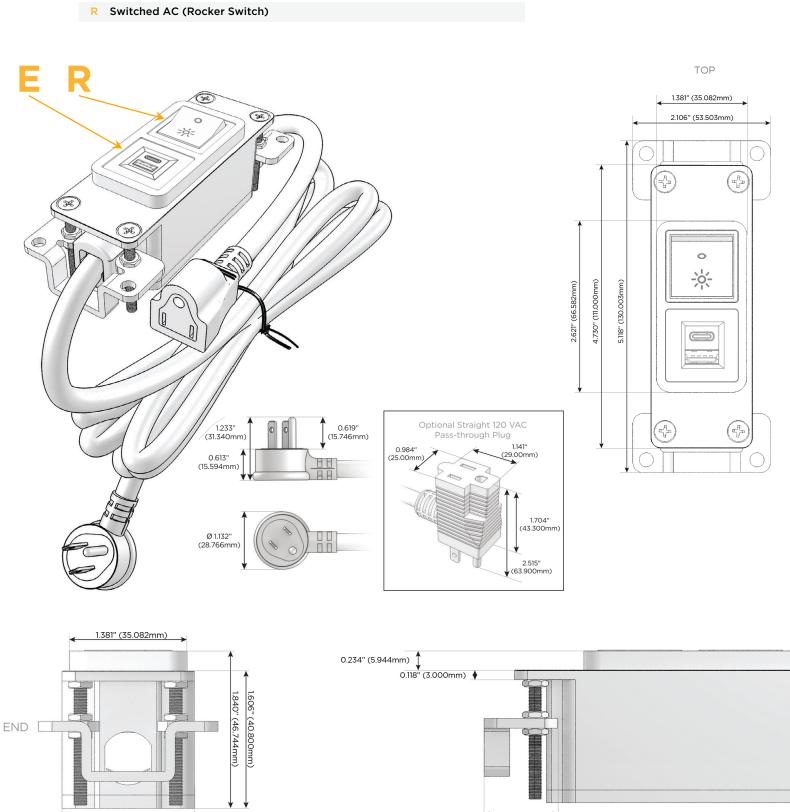

## Module/Port Options:

- A Tamper Resistant AC Receptacle
- E USB-A & USB-C (20W)
- M Double USB-A (Fast Charging Ports 18W)
- H HDMI
- 6 CAT 6
- 12 RJ 12
- X Switched AC
- Y 3-Way Switch (Low Voltage)
- V USB-C (45W High Speed Charging Port)
- S USB-C (25W High Speed Charging Port)
- R Switched AC (Rocker Switch)
- D Dimmer Switch

### Plug:

Supplied with Low Profile Flat 45° Angle 120 VAC Plug

Optional Standard Straight 120 VAC Plug

Optional Straight 120 VAC Pass-through Plug

- CLEAN, COMPACT DESIGN
- STREAMLINED
- LOW PROFILE
- SIDE-EXITING CORDS
- PLUG & PLAY
- 6' AC CORD & PLUG (FLAT PLUG STANDARD)
- CUSTOMIZABLE CONFIGURATIONS AND FINISHES
- UL LISTED FOR MOUNTING IN FURNITURE
- 15A

C 914-699-0101 sales@mormax.com mormax.com

0.905" (23.000mm)

SIDE

© 2024 Metro Light & Power, LLC. All rights reserved. US Patent No(s) 10,841,990; 10,847,959; other Patents Pending Metro Light & Power, LLC | 11 Smith St Englewood, NJ 07631 | T: 201-416-4160 | F: 208-979-4613 | info@metrolightandpower.com | www.metrolightandpower.com

1.555" (39.503mm)