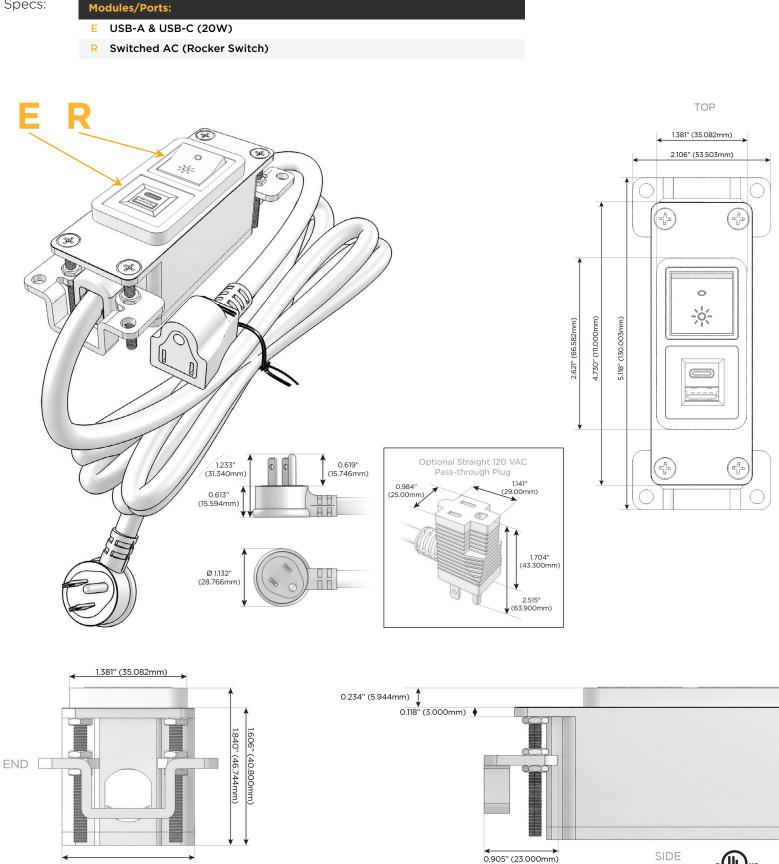

### Module/Port Options:

- A Tamper Resistant AC Receptacle
- E USB-A & USB-C (20W)
- M Double USB-A (Fast Charging Ports 18W)
- H HDMI
- 6 CAT 6
- 12 RJ 12
- X Switched AC
- Y 3-Way Switch (Low Voltage)
- V USB-C (45W High Speed Charging Port)
- S USB-C (25W High Speed Charging Port)
- R Switched AC (Rocker Switch)
- D Dimmer Switch

#### Plug:

Supplied with Low Profile Flat 45° Angle 120 VAC Plug

Optional Standard Straight 120 VAC Plug

Optional Straight 120 VAC Pass-through Plug

- CLEAN, COMPACT DESIGN
- STREAMLINED
- LOW PROFILE
- SIDE-EXITING CORDS
- PLUG & PLAY
- 6' AC CORD & PLUG (FLAT PLUG STANDARD)
- CUSTOMIZABLE CONFIGURATIONS AND FINISHES
- UL LISTED FOR MOUNTING IN FURNITURE
- 15A

# AC POWER & DATA CONNECTIVITY SOLUTION

M-POWER-2T-ER-B2AB

Specs:

Mormax Company, Inc. 8 Westchester Plaza Elmsford, NY 10523

C 914-699-0101 sales@mormax.com  $\square$ mormax.com

1.555" (39.503mm)

© 2024 Metro Light & Power, LLC. All rights reserved. US Patent No(s) 10,841,990; 10,847,959; other Patents Pending Metro Light & Power, LLC | 11 Smith St Englewood, NJ 07631 | T: 201-416-4160 | F: 208-979-4613 | info@metrolightandpower.com | www.metrolightandpower.com