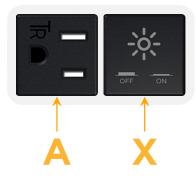

### Module/Port Options:

- A Tamper Resistant AC Receptacle
- E USB-A & USB-C (20W)
- M Double USB-A (Fast Charging Ports 18W)
- H HDMI
- 6 CAT 6
- 12 RJ 12
- X Switched AC
- Y 3-Way Switch (Low Voltage)
- V USB-C (45W High Speed Charging Port)
- S USB-C (25W High Speed Charging Port)
- R Switched AC (Rocker Switch)
- D Dimmer Switch