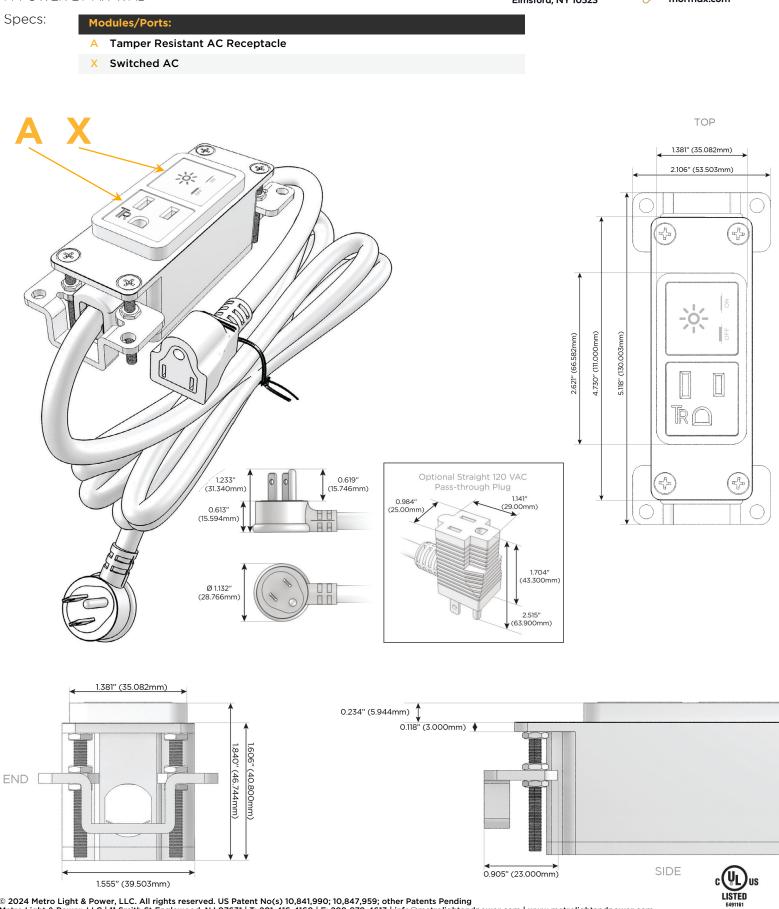

### Module/Port Options:

- A Tamper Resistant AC Receptacle
- E USB-A & USB-C (20W)
- M Double USB-A (Fast Charging Ports 18W)
- H HDMI
- 6 CAT 6
- 12 RJ 12
- X Switched AC
- Y 3-Way Switch (Low Voltage)
- V USB-C (45W High Speed Charging Port)
- S USB-C (25W High Speed Charging Port)
- R Switched AC (Rocker Switch)
- D Dimmer Switch

#### Plug:

Supplied with Low Profile Flat 45° Angle 120 VAC Plug

Optional Standard Straight 120 VAC Plug

Optional Straight 120 VAC Pass-through Plug

- CLEAN, COMPACT DESIGN
- STREAMLINED
- LOW PROFILE
- SIDE-EXITING CORDS
- PLUG & PLAY
- 6' AC CORD & PLUG (FLAT PLUG STANDARD)
- CUSTOMIZABLE CONFIGURATIONS AND FINISHES
- UL LISTED FOR MOUNTING IN FURNITURE
- 15A