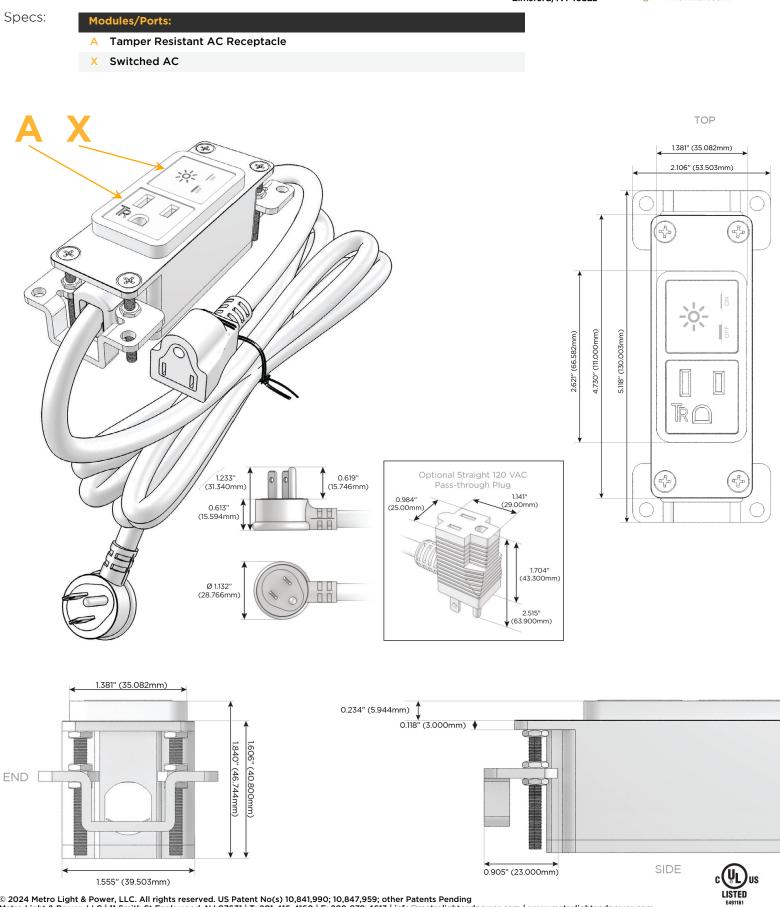

### Module/Port Options:

- A Tamper Resistant AC Receptacle
- E USB-A & USB-C (20W)
- M Double USB-A (Fast Charging Ports 18W)
- H HDMI
- 6 CAT 6
- 12 RJ 12
- X Switched AC
- Y 3-Way Switch (Low Voltage)
- V USB-C (45W High Speed Charging Port)
- S USB-C (25W High Speed Charging Port)
- R Switched AC (Rocker Switch)
- D Dimmer Switch

#### Plug:

Supplied with Low Profile Flat 45° Angle 120 VAC Plug

Optional Standard Straight 120 VAC Plug

Optional Straight 120 VAC Pass-through Plug

- CLEAN, COMPACT DESIGN
- STREAMLINED
- LOW PROFILE
- SIDE-EXITING CORDS
- PLUG & PLAY
- 6' AC CORD & PLUG (FLAT PLUG STANDARD)
- CUSTOMIZABLE CONFIGURATIONS AND FINISHES
- UL LISTED FOR MOUNTING IN FURNITURE
- 15A