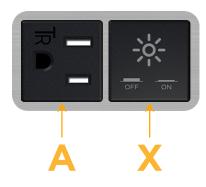

### Module/Port Options:

- A Tamper Resistant AC Receptacle
- E USB-A & USB-C (20W)
- M Double USB-A (Fast Charging Ports 18W)
- H HDMI
- 6 CAT 6
- 12 RJ 12
- X Switched AC
- Y 3-Way Switch (Low Voltage)
- V USB-C (45W High Speed Charging Port)
- S USB-C (25W High Speed Charging Port)
- R Switched AC (Rocker Switch)
- D Dimmer Switch