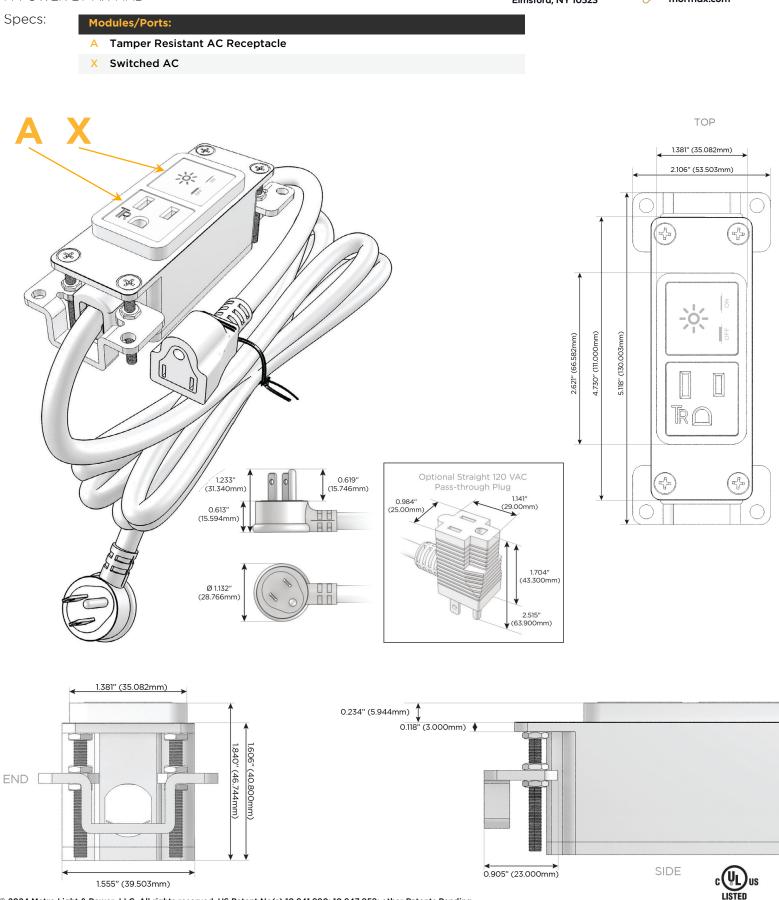

### Module/Port Options:

- **Tamper Resistant AC Receptacle** Α
- Е USB-A & USB-C (20W)
- Double USB-A (Fast Charging Ports 18W) Μ
- H. HDMI
- 6 CAT 6
- 12 RJ 12
- Switched AC X
- 3-Way Switch (Low Voltage)
- V USB-C (45W High Speed Charging Port)
- USB-C (25W High Speed Charging Port)
- Switched AC (Rocker Switch) R
- D Dimmer Switch

#### Plug:

Supplied with Low Profile Flat 45° Angle 120 VAC Plug

**Optional Standard Straight 120 VAC Plug** 

Optional Straight 120 VAC Pass-through Plug

- CLEAN, COMPACT DESIGN
- STREAMLINED
- LOW PROFILE
- SIDE-EXITING CORDS
- PLUG & PLAY
- 6' AC CORD & PLUG (FLAT PLUG STANDARD)
- CUSTOMIZABLE CONFIGURATIONS AND FINISHES
- UL LISTED FOR MOUNTING IN FURNITURE
- 15A