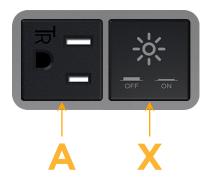

### Module/Port Options:

- **Tamper Resistant AC Receptacle** Α
- Е USB-A & USB-C (20W)
- Double USB-A (Fast Charging Ports 18W) Μ
- H. HDMI
- 6 CAT 6
- 12 RJ 12
- Switched AC X
- 3-Way Switch (Low Voltage)
- V USB-C (45W High Speed Charging Port)
- USB-C (25W High Speed Charging Port)
- Switched AC (Rocker Switch) R
- D Dimmer Switch