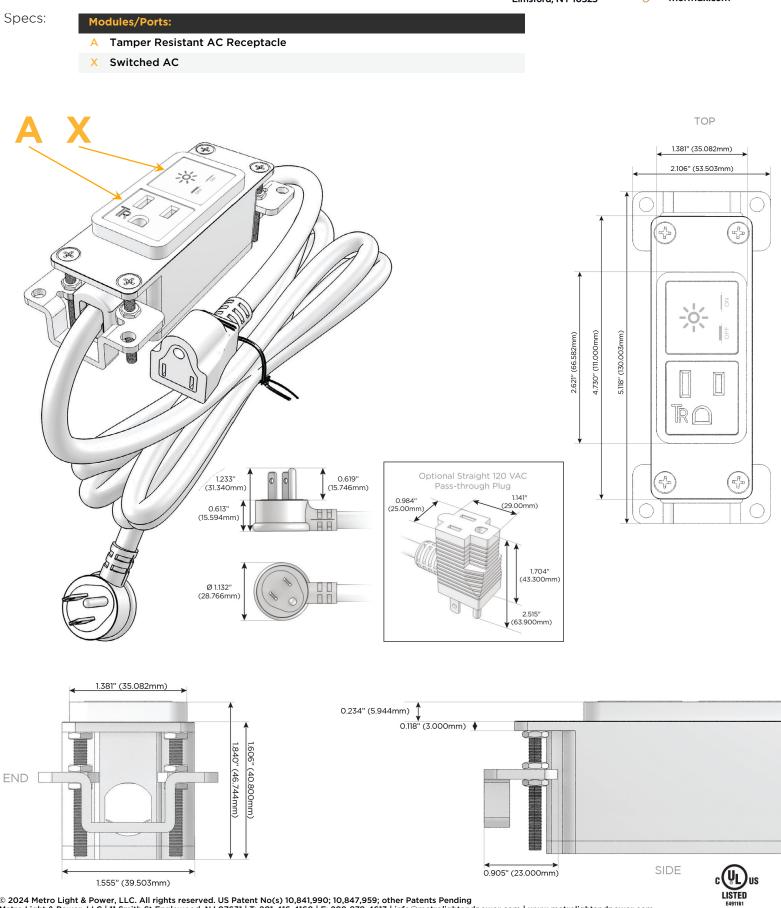

### Module/Port Options:

- A Tamper Resistant AC Receptacle
- E USB-A & USB-C (20W)
- M Double USB-A (Fast Charging Ports 18W)
- H HDMI
- 6 CAT 6
- 12 RJ 12
- X Switched AC
- Y 3-Way Switch (Low Voltage)
- V USB-C (45W High Speed Charging Port)
- S USB-C (25W High Speed Charging Port)
- R Switched AC (Rocker Switch)
- D Dimmer Switch

#### Plug:

Supplied with Low Profile Flat 45° Angle 120 VAC Plug

**Optional Standard Straight 120 VAC Plug** 

Optional Straight 120 VAC Pass-through Plug

- CLEAN, COMPACT DESIGN
- STREAMLINED
- LOW PROFILE
- SIDE-EXITING CORDS
- PLUG & PLAY
- 6' AC CORD & PLUG (FLAT PLUG STANDARD)
- CUSTOMIZABLE CONFIGURATIONS AND FINISHES
- UL LISTED FOR MOUNTING IN FURNITURE
- 15A