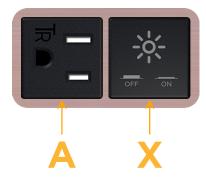

### Module/Port Options:

- A Tamper Resistant AC Receptacle
- E USB-A & USB-C (20W)
- M Double USB-A (Fast Charging Ports 18W)
- H HDMI
- 6 CAT 6
- 12 RJ 12
- X Switched AC
- Y 3-Way Switch (Low Voltage)
- V USB-C (45W High Speed Charging Port)
- S USB-C (25W High Speed Charging Port)
- R Switched AC (Rocker Switch)
- D Dimmer Switch