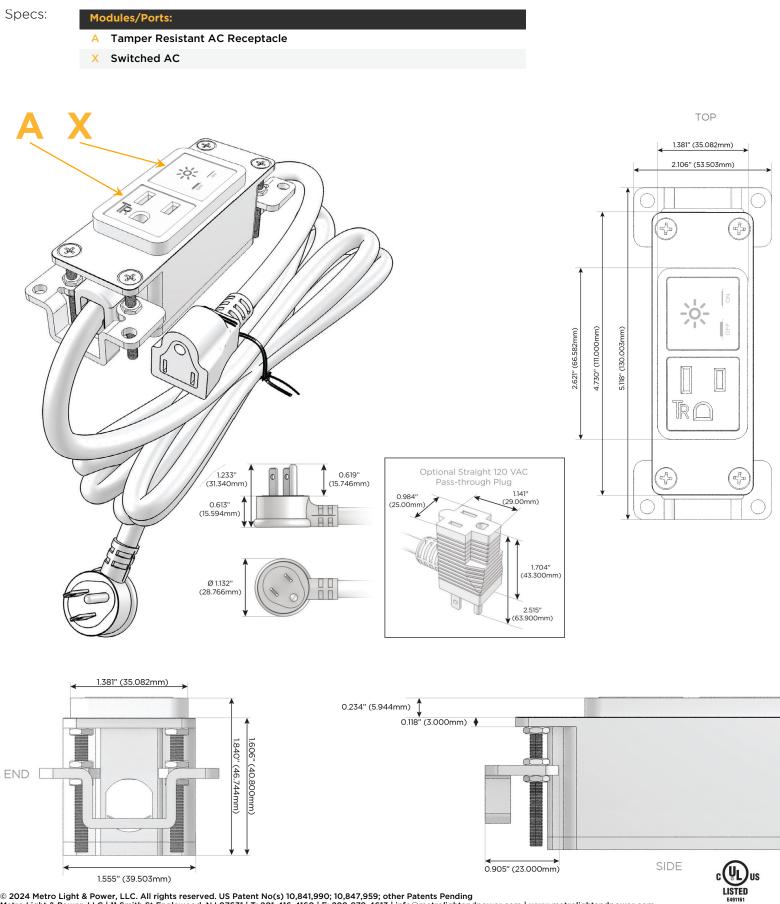

### Module/Port Options:

- A Tamper Resistant AC Receptacle
- E USB-A & USB-C (20W)
- M Double USB-A (Fast Charging Ports 18W)
- H HDMI
- 6 CAT 6
- 12 RJ 12
- X Switched AC
- Y 3-Way Switch (Low Voltage)
- V USB-C (45W High Speed Charging Port)
- S USB-C (25W High Speed Charging Port)
- R Switched AC (Rocker Switch)
- D Dimmer Switch

#### Plug:

Supplied with Low Profile Flat 45° Angle 120 VAC Plug

Optional Standard Straight 120 VAC Plug

Optional Straight 120 VAC Pass-through Plug

- CLEAN, COMPACT DESIGN
- STREAMLINED
- LOW PROFILE
- SIDE-EXITING CORDS
- PLUG & PLAY
- 6' AC CORD & PLUG (FLAT PLUG STANDARD)
- CUSTOMIZABLE CONFIGURATIONS AND FINISHES
- UL LISTED FOR MOUNTING IN FURNITURE
- 15A