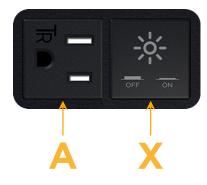

### Module/Port Options:

- **Tamper Resistant AC Receptacle** Α
- Е USB-A & USB-C (20W)
- Double USB-A (Fast Charging Ports 18W) Μ
- H. HDMI
- 6 CAT 6
- 12 RJ 12
- Switched AC X
- 3-Way Switch (Low Voltage)
- V USB-C (45W High Speed Charging Port)
- USB-C (25W High Speed Charging Port)
- Switched AC (Rocker Switch) R
- D Dimmer Switch