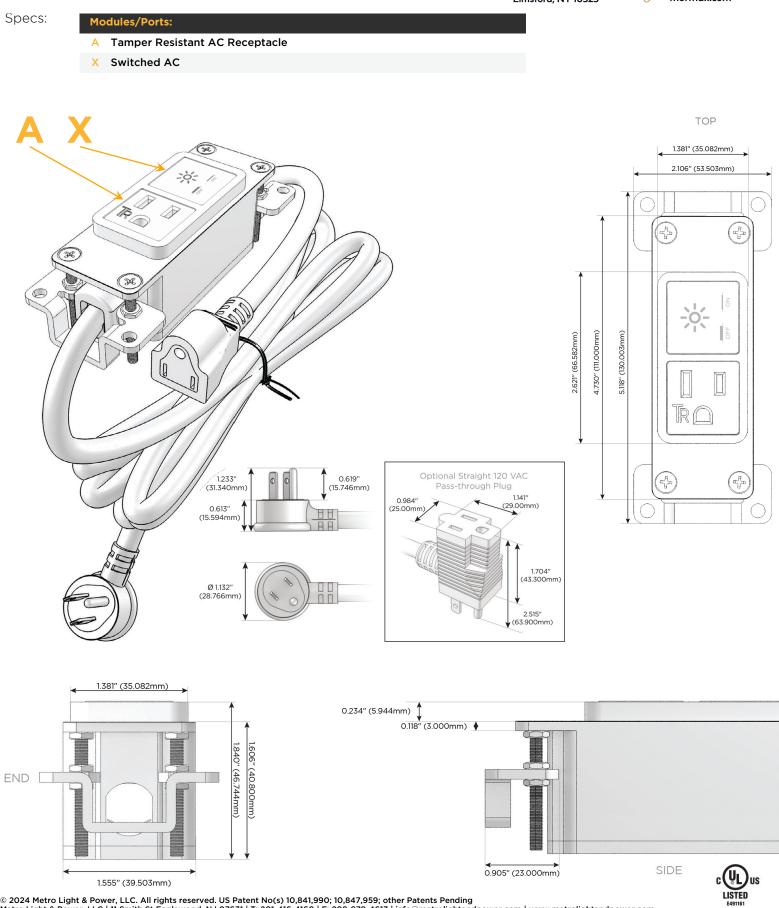

### Module/Port Options:

- **Tamper Resistant AC Receptacle** Α
- Е USB-A & USB-C (20W)
- Double USB-A (Fast Charging Ports 18W) Μ
- H. HDMI
- 6 CAT 6
- 12 RJ 12
- Switched AC X
- 3-Way Switch (Low Voltage)
- V USB-C (45W High Speed Charging Port)
- USB-C (25W High Speed Charging Port)
- Switched AC (Rocker Switch) R
- D Dimmer Switch

#### Plug:

Supplied with Low Profile Flat 45° Angle 120 VAC Plug

**Optional Standard Straight 120 VAC Plug** 

Optional Straight 120 VAC Pass-through Plug

- CLEAN, COMPACT DESIGN
- STREAMLINED
- LOW PROFILE
- SIDE-EXITING CORDS
- PLUG & PLAY
- 6' AC CORD & PLUG (FLAT PLUG STANDARD)
- CUSTOMIZABLE CONFIGURATIONS AND FINISHES
- UL LISTED FOR MOUNTING IN FURNITURE
- 15A