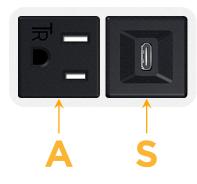

#### Module/Port Options:

- **Tamper Resistant AC Receptacle** Α
- Е USB-A & USB-C (20W)
- Double USB-A (Fast Charging Ports 18W) Μ
- H. HDMI
- 6 CAT 6
- 12 RJ 12
- Switched AC X
- 3-Way Switch (Low Voltage) Y
- V USB-C (45W High Speed Charging Port)
- USB-C (25W High Speed Charging Port)
- R Switched AC (Rocker Switch)
- D Dimmer Switch

### A Tamper Resistant AC Receptacle

S USB-C (25W High Speed Charging Port)

Distributed by

Mormax Company, Inc. 8 Westchester Plaza Elmsford, NY 10523 914-699-0101
sales@mormax.com
mormax.com

© 2024 Metro Light & Power, LLC. All rights reserved. US Patent No(s) 10,841,990; 10,847,959; other Patents Pending Metro Light & Power, LLC | 11 Smith St Englewood, NJ 07631 | T: 201-416-4160 | F: 208-979-4613 | info@metrolightandpower.com | www.metrolightandpower.com