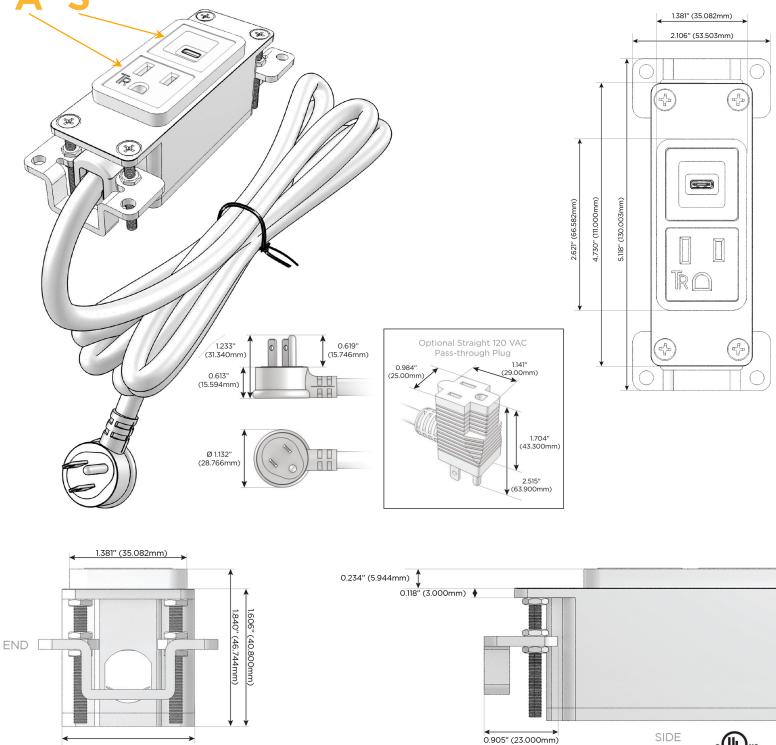

#### Plug:

Supplied with Low Profile Flat 45° Angle 120 VAC Plug

**Optional Standard Straight 120 VAC Plug** 

Optional Straight 120 VAC Pass-through Plug

- CLEAN, COMPACT DESIGN
- STREAMLINED
- LOW PROFILE
- SIDE-EXITING CORDS
- PLUG & PLAY
- 6' AC CORD & PLUG (FLAT PLUG STANDARD)
- CUSTOMIZABLE CONFIGURATIONS AND FINISHES
- UL LISTED FOR MOUNTING IN FURNITURE
- 15A

## AC POWER & DATA CONNECTIVITY SOLUTION

M-POWER-2T-AS-WB

# CS: Modules/Ports: