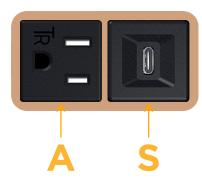

## Module/Port Options:

- **Tamper Resistant AC Receptacle** Α
- Е USB-A & USB-C (20W)
- Double USB-A (Fast Charging Ports 18W) Μ
- H. HDMI
- 6 CAT 6
- 12 RJ 12
- Switched AC X
- 3-Way Switch (Low Voltage) Y
- V USB-C (45W High Speed Charging Port)
- USB-C (25W High Speed Charging Port)
- R Switched AC (Rocker Switch)
- D Dimmer Switch

# AC POWER & DATA CONNECTIVITY SOLUTION

Modules/Ports:

M-POWER-2T-AS-CUAB

Mormax Company, Inc. 8 Westchester Plaza Elmsford, NY 10523

C 914-699-0101 sales@mormax.com  $\square$ mormax.com

WER DISTR

© 2024 Metro Light & Power, LLC. All rights reserved. US Patent No(s) 10,841,990; 10,847,959; other Patents Pending Metro Light & Power, LLC | 11 Smith St Englewood, NJ 07631 | T: 201-416-4160 | F: 208-979-4613 | info@metrolightandpower.com | www.metrolightandpower.com