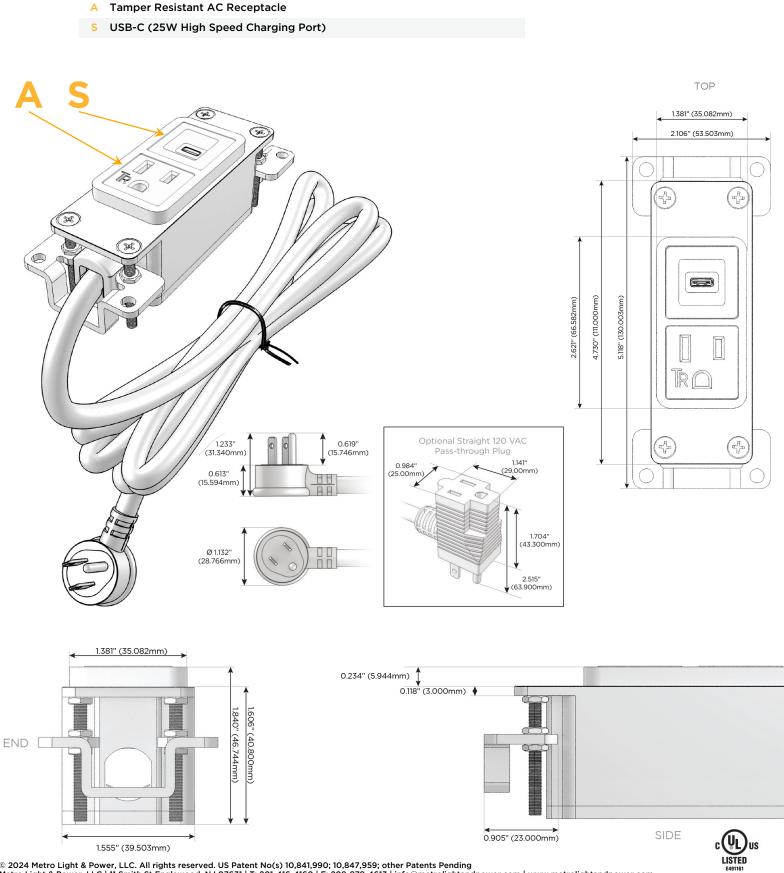

## Module/Port Options:

- **Tamper Resistant AC Receptacle** Α
- Е USB-A & USB-C (20W)
- Double USB-A (Fast Charging Ports 18W) Μ
- H. HDMI
- 6 CAT 6
- 12 RJ 12
- Switched AC X
- 3-Way Switch (Low Voltage) Y
- V USB-C (45W High Speed Charging Port)
- USB-C (25W High Speed Charging Port)
- R Switched AC (Rocker Switch)
- D Dimmer Switch

#### Plug:

Supplied with Low Profile Flat 45° Angle 120 VAC Plug

**Optional Standard Straight 120 VAC Plug** 

Optional Straight 120 VAC Pass-through Plug

- CLEAN, COMPACT DESIGN
- STREAMLINED
- LOW PROFILE
- SIDE-EXITING CORDS
- PLUG & PLAY
- 6' AC CORD & PLUG (FLAT PLUG STANDARD)
- CUSTOMIZABLE CONFIGURATIONS AND FINISHES
- UL LISTED FOR MOUNTING IN FURNITURE
- 15A

# AC POWER & DATA CONNECTIVITY SOLUTION

Modules/Ports:

M-POWER-2T-AS-CUAB

Mormax Company, Inc. 8 Westchester Plaza Elmsford, NY 10523

C 914-699-0101 sales@mormax.com  $\square$ mormax.com

WER DISTR

© 2024 Metro Light & Power, LLC. All rights reserved. US Patent No(s) 10,841,990; 10,847,959; other Patents Pending Metro Light & Power, LLC | 11 Smith St Englewood, NJ 07631 | T: 201-416-4160 | F: 208-979-4613 | info@metrolightandpower.com | www.metrolightandpower.com