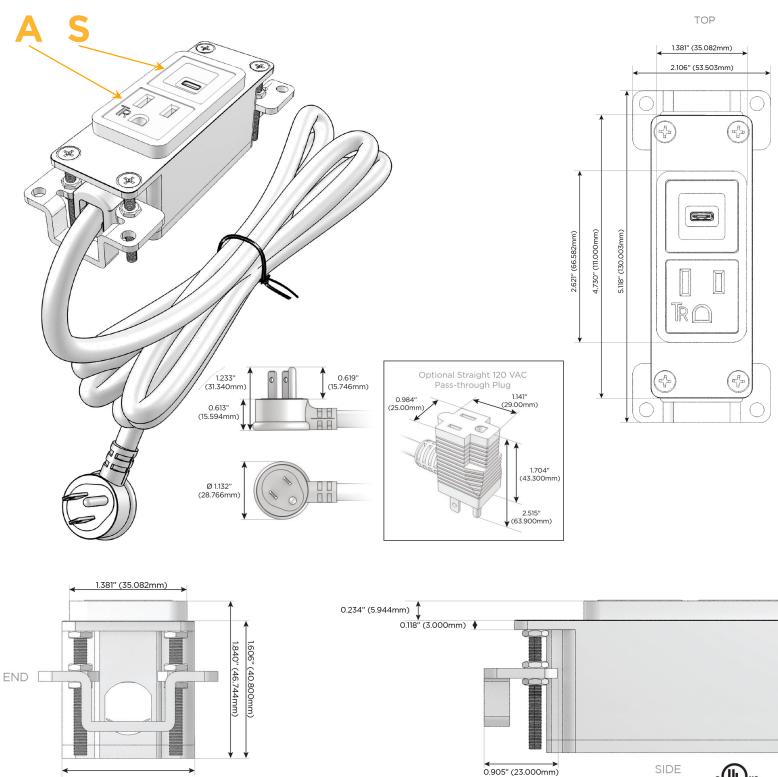

#### Plug:

Supplied with Low Profile Flat 45° Angle 120 VAC Plug

**Optional Standard Straight 120 VAC Plug** 

Optional Straight 120 VAC Pass-through Plug

- CLEAN, COMPACT DESIGN
- STREAMLINED
- LOW PROFILE
- SIDE-EXITING CORDS
- PLUG & PLAY
- 6' AC CORD & PLUG (FLAT PLUG STANDARD)
- CUSTOMIZABLE CONFIGURATIONS AND FINISHES
- UL LISTED FOR MOUNTING IN FURNITURE
- 15A

# Modules/Ports:

- A Tamper Resistant AC Receptacle
- S USB-C (25W High Speed Charging Port)

Distributed by

Mormax Company, Inc. 8 Westchester Plaza Elmsford, NY 10523 Solution

1.555" (39.503mm)

© 2024 Metro Light & Power, LLC. All rights reserved. US Patent No(s) 10,841,990; 10,847,959; other Patents Pending Metro Light & Power, LLC | 11 Smith St Englewood, NJ 07631 | T: 201-416-4160 | F: 208-979-4613 | info@metrolightandpower.com | www.metrolightandpower.com