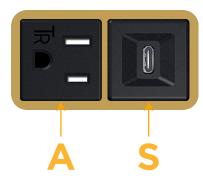

# Modules/Ports:

- A Tamper Resistant AC Receptacle
- S USB-C (25W High Speed Charging Port)

Distributed by

Mormax Company, Inc. 8 Westchester Plaza Elmsford, NY 10523 Solution

1.555" (39.503mm)

© 2024 Metro Light & Power, LLC. All rights reserved. US Patent No(s) 10,841,990; 10,847,959; other Patents Pending Metro Light & Power, LLC | 11 Smith St Englewood, NJ 07631 | T: 201-416-4160 | F: 208-979-4613 | info@metrolightandpower.com | www.metrolightandpower.com