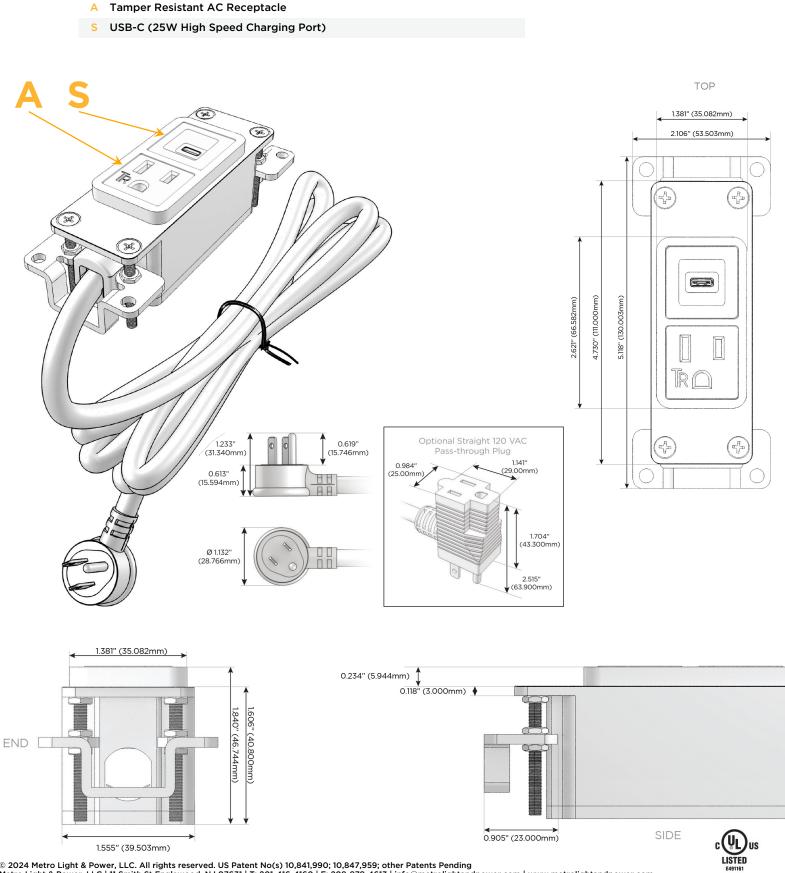

### Module/Port Options:

- A Tamper Resistant AC Receptacle
- E USB-A & USB-C (20W)
- M Double USB-A (Fast Charging Ports 18W)
- H HDMI
- 6 CAT 6
- 12 RJ 12
- X Switched AC
- Y 3-Way Switch (Low Voltage)
- V USB-C (45W High Speed Charging Port)
- S USB-C (25W High Speed Charging Port)
- R Switched AC (Rocker Switch)
- D Dimmer Switch

#### Plug:

Supplied with Low Profile Flat 45° Angle 120 VAC Plug

Optional Standard Straight 120 VAC Plug

Optional Straight 120 VAC Pass-through Plug

- CLEAN, COMPACT DESIGN
- STREAMLINED
- LOW PROFILE
- SIDE-EXITING CORDS
- PLUG & PLAY
- 6' AC CORD & PLUG (FLAT PLUG STANDARD)
- CUSTOMIZABLE CONFIGURATIONS AND FINISHES
- UL LISTED FOR MOUNTING IN FURNITURE
- 15A