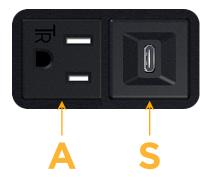

### Module/Port Options:

- **Tamper Resistant AC Receptacle** Α
- Е USB-A & USB-C (20W)
- Double USB-A (Fast Charging Ports 18W) Μ
- H. HDMI
- 6 CAT 6
- 12 RJ 12
- Switched AC X
- 3-Way Switch (Low Voltage)
- V USB-C (45W High Speed Charging Port)
- USB-C (25W High Speed Charging Port)
- R Switched AC (Rocker Switch)
- D Dimmer Switch

# AC POWER & DATA CONNECTIVITY SOLUTION

M-POWER-2T-AS-BB

- CS: Modules/Ports:
  - A Tamper Resistant AC Receptacle
  - S USB-C (25W High Speed Charging Port)

Distributed by

Mormax Company, Inc. 8 Westchester Plaza Elmsford, NY 10523 914-699-0101
sales@mormax.com
mormax.com