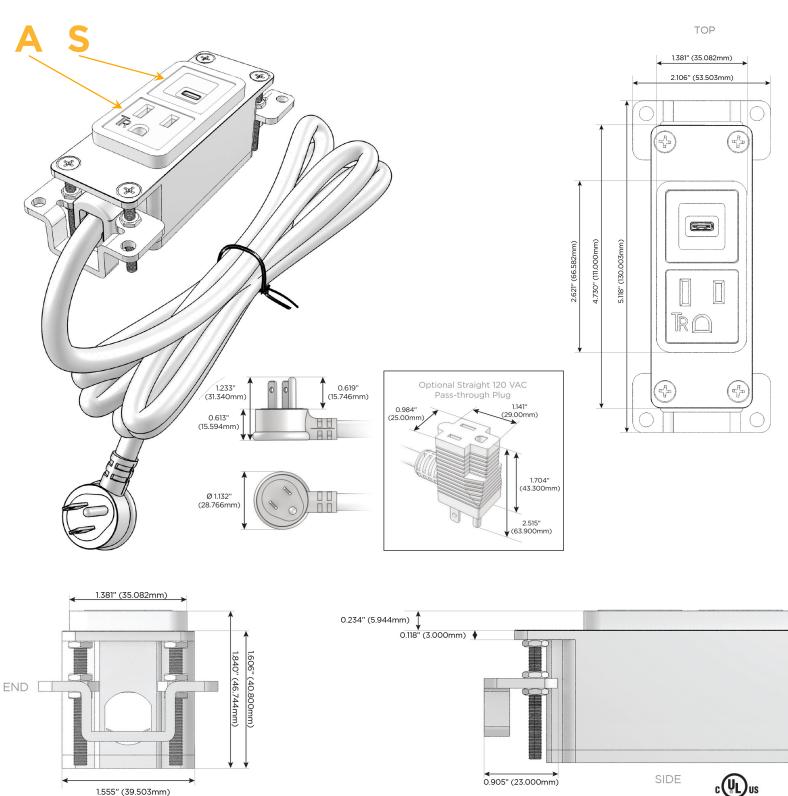

#### Plug:

Supplied with Low Profile Flat 45° Angle 120 VAC Plug

**Optional Standard Straight 120 VAC Plug** 

Optional Straight 120 VAC Pass-through Plug

- CLEAN, COMPACT DESIGN
- STREAMLINED
- LOW PROFILE
- SIDE-EXITING CORDS
- PLUG & PLAY
- 6' AC CORD & PLUG (FLAT PLUG STANDARD)
- CUSTOMIZABLE CONFIGURATIONS AND FINISHES
- UL LISTED FOR MOUNTING IN FURNITURE
- 15A

# AC POWER & DATA CONNECTIVITY SOLUTION

M-POWER-2T-AS-BB

- CS: Modules/Ports:
  - A Tamper Resistant AC Receptacle
  - S USB-C (25W High Speed Charging Port)

Distributed by

Mormax Company, Inc. 8 Westchester Plaza Elmsford, NY 10523 914-699-0101
sales@mormax.com
mormax.com