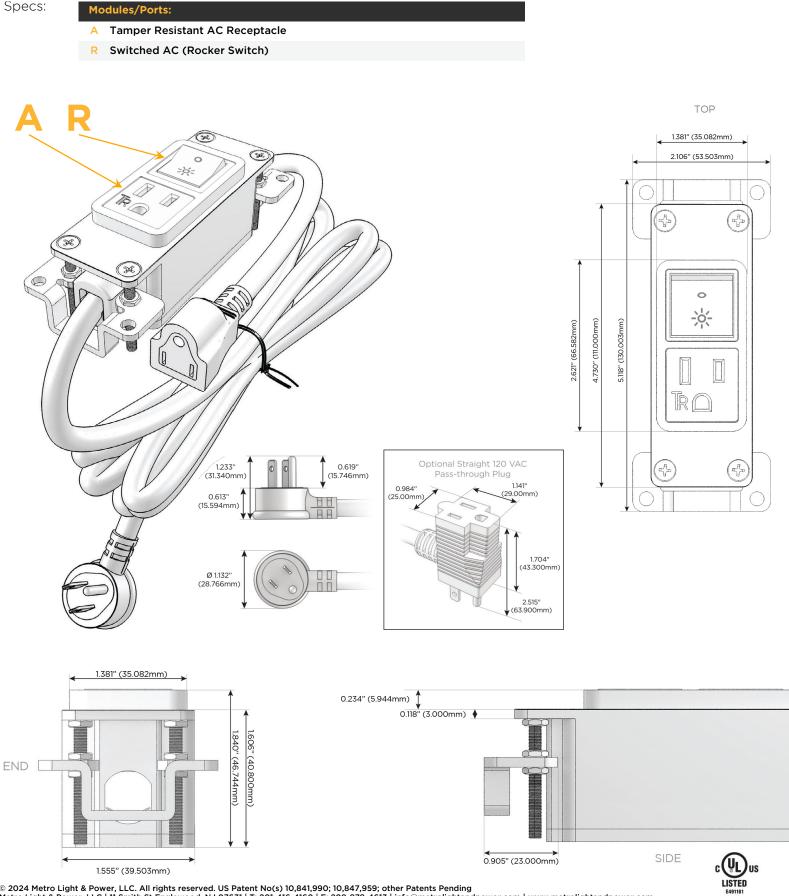

## Module/Port Options:

- **Tamper Resistant AC Receptacle** Α
- Е USB-A & USB-C (20W)
- Double USB-A (Fast Charging Ports 18W) Μ
- H. HDMI
- 6 CAT 6
- 12 RJ 12
- Switched AC X
- 3-Way Switch (Low Voltage)
- V USB-C (45W High Speed Charging Port)
- USB-C (25W High Speed Charging Port)
- R Switched AC (Rocker Switch)
- D Dimmer Switch

#### Plug:

Supplied with Low Profile Flat 45° Angle 120 VAC Plug

**Optional Standard Straight 120 VAC Plug** 

Optional Straight 120 VAC Pass-through Plug

- CLEAN, COMPACT DESIGN
- STREAMLINED
- LOW PROFILE
- SIDE-EXITING CORDS
- PLUG & PLAY
- 6' AC CORD & PLUG (FLAT PLUG STANDARD)
- CUSTOMIZABLE CONFIGURATIONS AND FINISHES
- UL LISTED FOR MOUNTING IN FURNITURE
- 15A