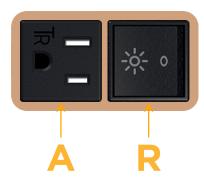

## Module/Port Options:

- **Tamper Resistant AC Receptacle** Α
- Е USB-A & USB-C (20W)
- Double USB-A (Fast Charging Ports 18W) Μ
- H. HDMI
- 6 CAT 6
- 12 RJ 12
- Switched AC X
- 3-Way Switch (Low Voltage)
- V USB-C (45W High Speed Charging Port)
- USB-C (25W High Speed Charging Port)
- R Switched AC (Rocker Switch)
- D Dimmer Switch