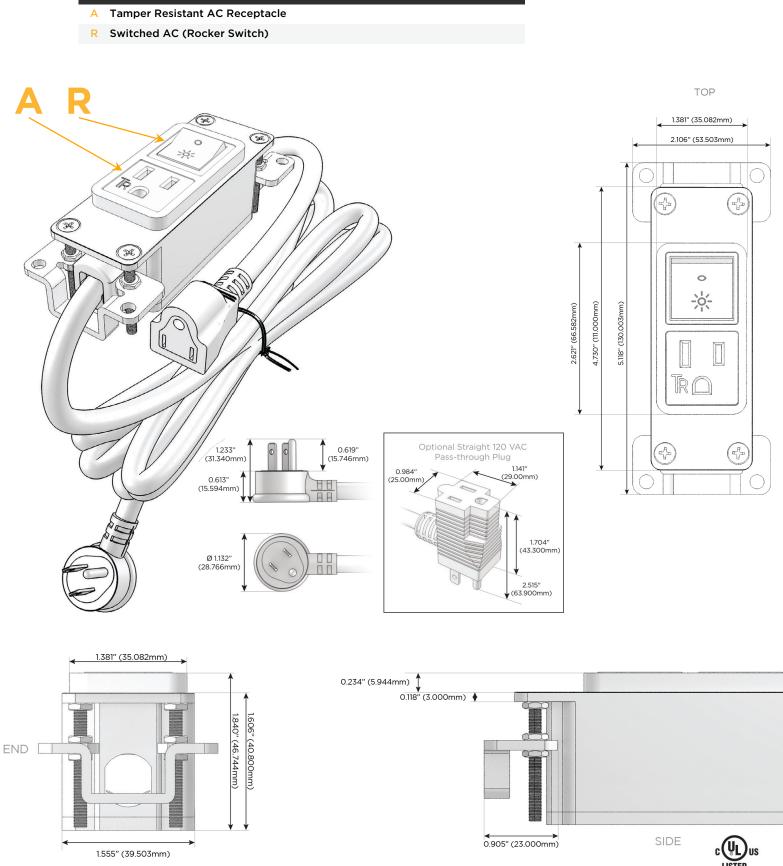

## Module/Port Options:

- **Tamper Resistant AC Receptacle** Α
- Е USB-A & USB-C (20W)
- Double USB-A (Fast Charging Ports 18W) Μ
- H. HDMI
- 6 CAT 6
- 12 RJ 12
- Switched AC X
- 3-Way Switch (Low Voltage) Y
- V USB-C (45W High Speed Charging Port)
- USB-C (25W High Speed Charging Port)
- R Switched AC (Rocker Switch)
- D Dimmer Switch

#### Plug:

Supplied with Low Profile Flat 45° Angle 120 VAC Plug

**Optional Standard Straight 120 VAC Plug** 

Optional Straight 120 VAC Pass-through Plug

- CLEAN, COMPACT DESIGN
- STREAMLINED
- LOW PROFILE
- SIDE-EXITING CORDS
- PLUG & PLAY
- 6' AC CORD & PLUG (FLAT PLUG STANDARD)
- CUSTOMIZABLE CONFIGURATIONS AND FINISHES
- UL LISTED FOR MOUNTING IN FURNITURE
- 15A

# AC POWER & DATA CONNECTIVITY SOLUTION

Modules/Ports:

M-POWER-2T-AR-BRB

Specs:

 $\square$ 

Mormax Company, Inc. 8 Westchester Plaza Elmsford, NY 10523

C 914-699-0101 sales@mormax.com mormax.com

© 2024 Metro Light & Power, LLC. All rights reserved. US Patent No(s) 10,841,990; 10,847,959; other Patents Pending Metro Light & Power, LLC | 11 Smith St Englewood, NJ 07631 | T: 201-416-4160 | F: 208-979-4613 | info@metrolightandpower.com | www.metrolightandpower.com