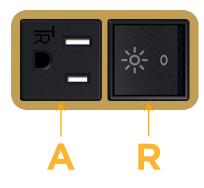

## Module/Port Options:

- **Tamper Resistant AC Receptacle** Α
- Е USB-A & USB-C (20W)
- Double USB-A (Fast Charging Ports 18W) Μ
- H. HDMI
- 6 CAT 6
- 12 RJ 12
- Switched AC X
- 3-Way Switch (Low Voltage) Y
- V USB-C (45W High Speed Charging Port)
- USB-C (25W High Speed Charging Port)
- R Switched AC (Rocker Switch)
- D Dimmer Switch