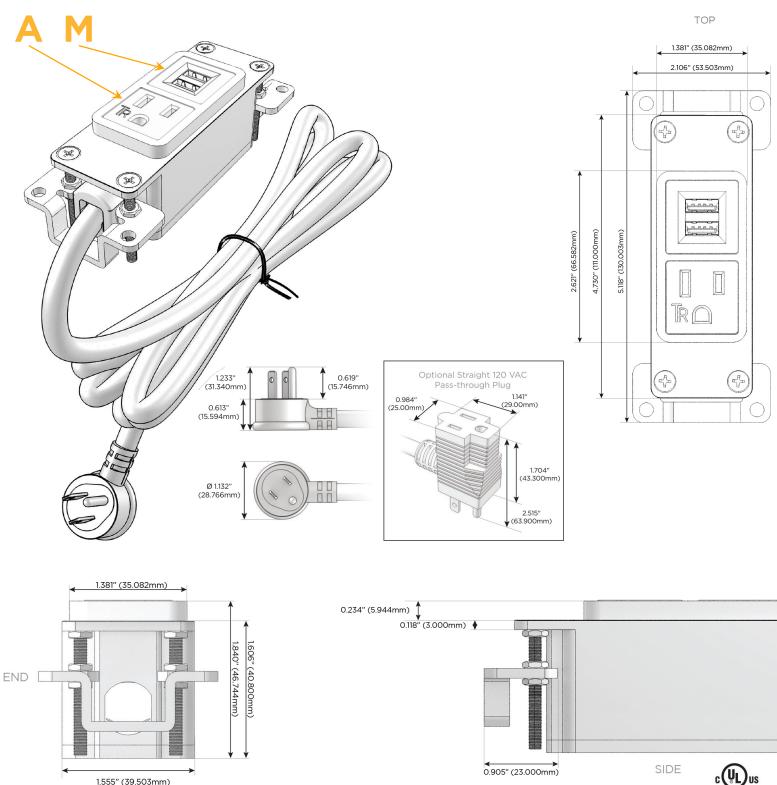

#### Plug:

Supplied with Low Profile Flat 45° Angle 120 VAC Plug

Optional Standard Straight 120 VAC Plug

Optional Straight 120 VAC Pass-through Plug

- CLEAN, COMPACT DESIGN
- STREAMLINED
- LOW PROFILE
- SIDE-EXITING CORDS
- PLUG & PLAY
- 6' AC CORD & PLUG (FLAT PLUG STANDARD)
- CUSTOMIZABLE CONFIGURATIONS AND FINISHES
- UL LISTED FOR MOUNTING IN FURNITURE
- 15A

# Modules/Ports:

- A Tamper Resistant AC Receptacle
- M Double USB-A (Fast Charging Ports 18W)

Distributed by

Mormax Company, Inc. 8 Westchester Plaza Elmsford, NY 10523 Sales@mormax.com
✓ mormax.com

© 2024 Metro Light & Power, LLC. All rights reserved. US Patent No(s) 10,841,990; 10,847,959; other Patents Pending Metro Light & Power, LLC | 11 Smith St Englewood, NJ 07631 | T: 201-416-4160 | F: 208-979-4613 | info@metrolightandpower.com | www.metrolightandpower.com