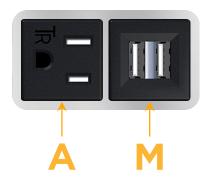

# Modules/Ports:

- A Tamper Resistant AC Receptacle
- M Double USB-A (Fast Charging Ports 18W)

Distributed by

Mormax Company, Inc. 8 Westchester Plaza Elmsford, NY 10523 Sales@mormax.com
✓ mormax.com

© 2024 Metro Light & Power, LLC. All rights reserved. US Patent No(s) 10,841,990; 10,847,959; other Patents Pending Metro Light & Power, LLC | 11 Smith St Englewood, NJ 07631 | T: 201-416-4160 | F: 208-979-4613 | info@metrolightandpower.com | www.metrolightandpower.com