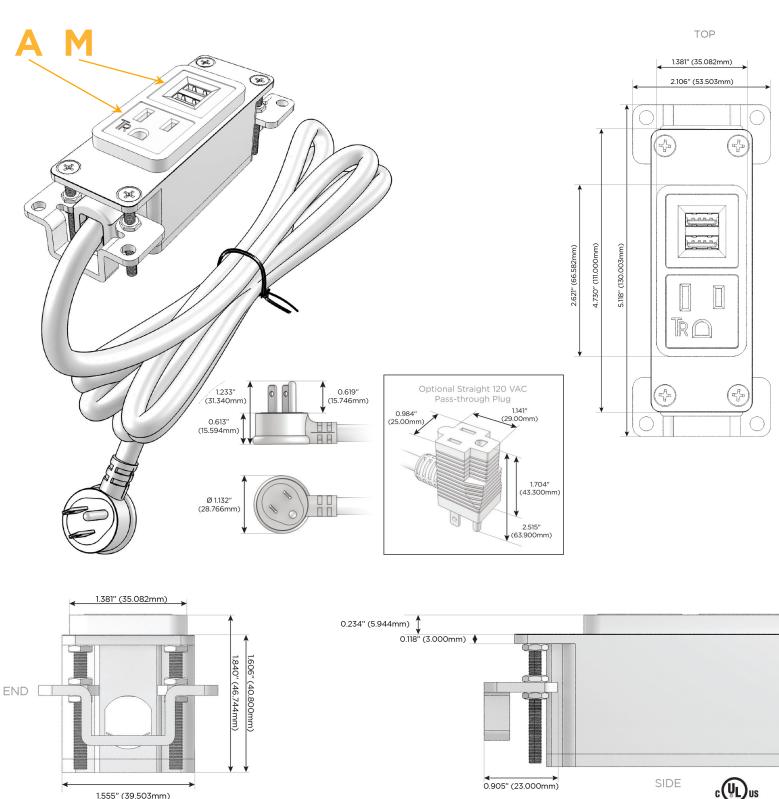

#### Plug:

Supplied with Low Profile Flat 45° Angle 120 VAC Plug

Optional Standard Straight 120 VAC Plug

Optional Straight 120 VAC Pass-through Plug

- CLEAN, COMPACT DESIGN
- STREAMLINED
- LOW PROFILE
- SIDE-EXITING CORDS
- PLUG & PLAY
- 6' AC CORD & PLUG (FLAT PLUG STANDARD)
- CUSTOMIZABLE CONFIGURATIONS AND FINISHES
- UL LISTED FOR MOUNTING IN FURNITURE
- 15A

## AC POWER & DATA CONNECTIVITY SOLUTION

M-POWER-2T-AM-SS4AB

Specs:

# Modules/Ports:

- A Tamper Resistant AC Receptacle
- M Double USB-A (Fast Charging Ports 18W)

Distributed by

Mormax Company, Inc. 8 Westchester Plaza Elmsford, NY 10523 Sales@mormax.com
✓ mormax.com

© 2024 Metro Light & Power, LLC. All rights reserved. US Patent No(s) 10,841,990; 10,847,959; other Patents Pending Metro Light & Power, LLC | 11 Smith St Englewood, NJ 07631 | T: 201-416-4160 | F: 208-979-4613 | info@metrolightandpower.com | www.metrolightandpower.com LISTED E491161