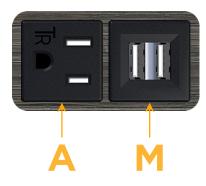

## Module/Port Options:

- A Tamper Resistant AC Receptacle
- E USB-A & USB-C (20W)
- M Double USB-A (Fast Charging Ports 18W)
- H HDMI
- 6 CAT 6
- 12 RJ 12
- X Switched AC
- Y 3-Way Switch (Low Voltage)
- V USB-C (45W High Speed Charging Port)
- S USB-C (25W High Speed Charging Port)
- R Switched AC (Rocker Switch)
- D Dimmer Switch

# AC POWER & DATA CONNECTIVITY SOLUTION

Modules/Ports:

M-POWER-2T-AM-S3AB

- A Tamper Resistant AC Receptacle
- M Double USB-A (Fast Charging Ports 18W)

Distributed by

Mormax Company, Inc. 8 Westchester Plaza Elmsford, NY 10523