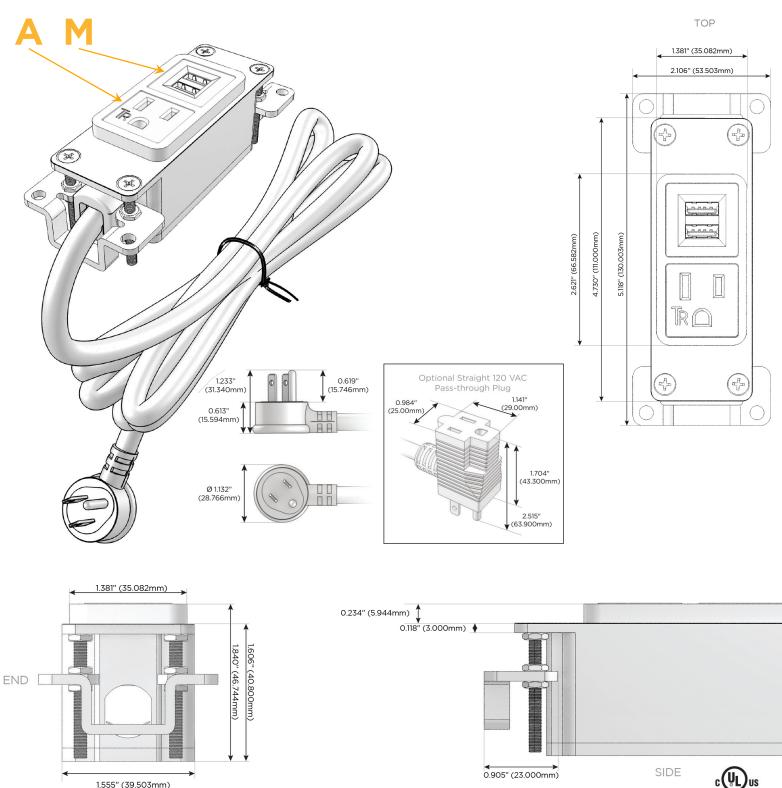

## Module/Port Options:

- A Tamper Resistant AC Receptacle
- E USB-A & USB-C (20W)
- M Double USB-A (Fast Charging Ports 18W)
- H HDMI
- 6 CAT 6
- 12 RJ 12
- X Switched AC
- Y 3-Way Switch (Low Voltage)
- V USB-C (45W High Speed Charging Port)
- S USB-C (25W High Speed Charging Port)
- R Switched AC (Rocker Switch)
- D Dimmer Switch

### Plug:

Supplied with Low Profile Flat 45° Angle 120 VAC Plug

Optional Standard Straight 120 VAC Plug

Optional Straight 120 VAC Pass-through Plug

- CLEAN, COMPACT DESIGN
- STREAMLINED
- LOW PROFILE
- SIDE-EXITING CORDS
- PLUG & PLAY
- 6' AC CORD & PLUG (FLAT PLUG STANDARD)
- CUSTOMIZABLE CONFIGURATIONS AND FINISHES
- UL LISTED FOR MOUNTING IN FURNITURE
- 15A

# AC POWER & DATA CONNECTIVITY SOLUTION

Modules/Ports:

M-POWER-2T-AM-S3AB

- A Tamper Resistant AC Receptacle
- M Double USB-A (Fast Charging Ports 18W)

Distributed by

Mormax Company, Inc. 8 Westchester Plaza Elmsford, NY 10523