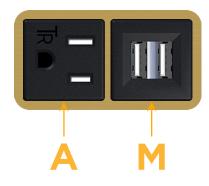

# CS: Modules/Ports:

- A Tamper Resistant AC Receptacle
- M Double USB-A (Fast Charging Ports 18W)

Distributed by

Mormax Company, Inc. 8 Westchester Plaza Elmsford, NY 10523 Sales@mormax.com
✓ mormax.com