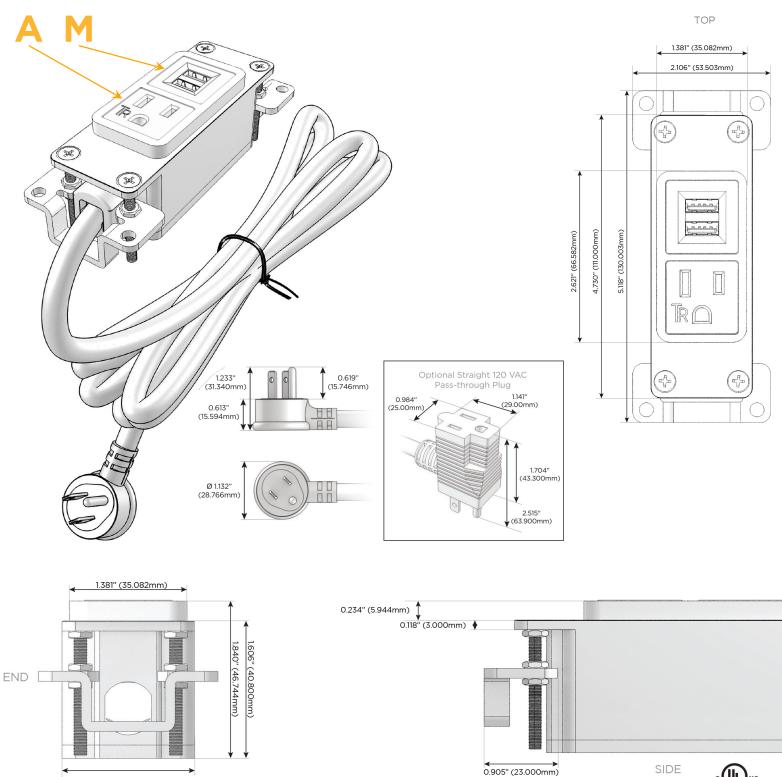

#### Plug:

Supplied with Low Profile Flat 45° Angle 120 VAC Plug

Optional Standard Straight 120 VAC Plug

Optional Straight 120 VAC Pass-through Plug

- CLEAN, COMPACT DESIGN
- STREAMLINED
- LOW PROFILE
- SIDE-EXITING CORDS
- PLUG & PLAY
- 6' AC CORD & PLUG (FLAT PLUG STANDARD)
- CUSTOMIZABLE CONFIGURATIONS AND FINISHES
- UL LISTED FOR MOUNTING IN FURNITURE
- 15A

# CS: Modules/Ports:

- A Tamper Resistant AC Receptacle
- M Double USB-A (Fast Charging Ports 18W)

Distributed by

Mormax Company, Inc. 8 Westchester Plaza Elmsford, NY 10523 Sales@mormax.com
✓ mormax.com

1.555" (39.503mm)

© 2024 Metro Light & Power, LLC. All rights reserved. US Patent No(s) 10,841,990; 10,847,959; other Patents Pending Metro Light & Power, LLC | 11 Smith St Englewood, NJ 07631 | T: 201-416-4160 | F: 208-979-4613 | info@metrolightandpower.com | www.metrolightandpower.com