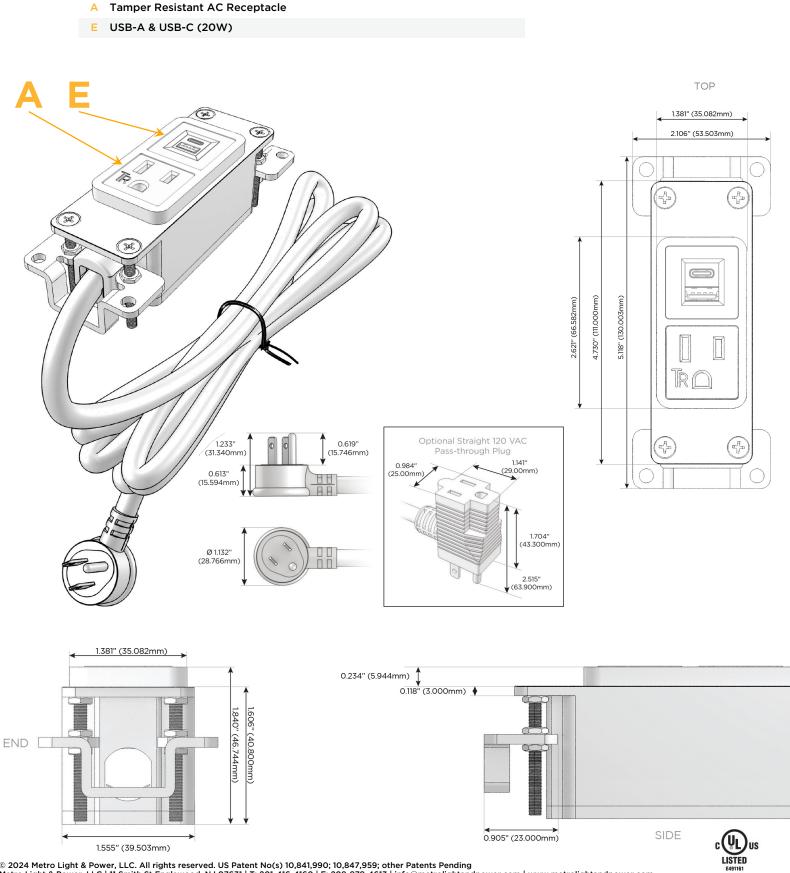

## Module/Port Options:

- **Tamper Resistant AC Receptacle** Α
- Е USB-A & USB-C (20W)
- Double USB-A (Fast Charging Ports 18W) Μ
- H. HDMI
- 6 CAT 6
- 12 RJ 12
- Switched AC X
- 3-Way Switch (Low Voltage) Y
- V USB-C (45W High Speed Charging Port)
- USB-C (25W High Speed Charging Port)
- R Switched AC (Rocker Switch)
- D Dimmer Switch

#### Plug:

Supplied with Low Profile Flat 45° Angle 120 VAC Plug

**Optional Standard Straight 120 VAC Plug** 

Optional Straight 120 VAC Pass-through Plug

- CLEAN, COMPACT DESIGN
- STREAMLINED
- LOW PROFILE
- SIDE-EXITING CORDS
- PLUG & PLAY
- 6' AC CORD & PLUG (FLAT PLUG STANDARD)
- CUSTOMIZABLE CONFIGURATIONS AND FINISHES
- UL LISTED FOR MOUNTING IN FURNITURE
- 15A