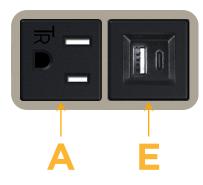

## Module/Port Options:

- **Tamper Resistant AC Receptacle** Α
- Е USB-A & USB-C (20W)
- Double USB-A (Fast Charging Ports 18W) Μ
- H. HDMI
- 6 CAT 6
- 12 RJ 12
- Switched AC X
- 3-Way Switch (Low Voltage) Y
- V USB-C (45W High Speed Charging Port)
- USB-C (25W High Speed Charging Port)
- R Switched AC (Rocker Switch)
- D Dimmer Switch