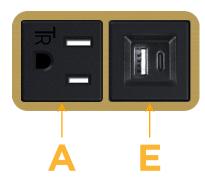

### Module/Port Options:

- A Tamper Resistant AC Receptacle
- E USB-A & USB-C (20W)
- M Double USB-A (Fast Charging Ports 18W)
- H HDMI
- 6 CAT 6
- 12 RJ 12
- X Switched AC
- Y 3-Way Switch (Low Voltage)
- V USB-C (45W High Speed Charging Port)
- S USB-C (25W High Speed Charging Port)
- R Switched AC (Rocker Switch)
- D Dimmer Switch