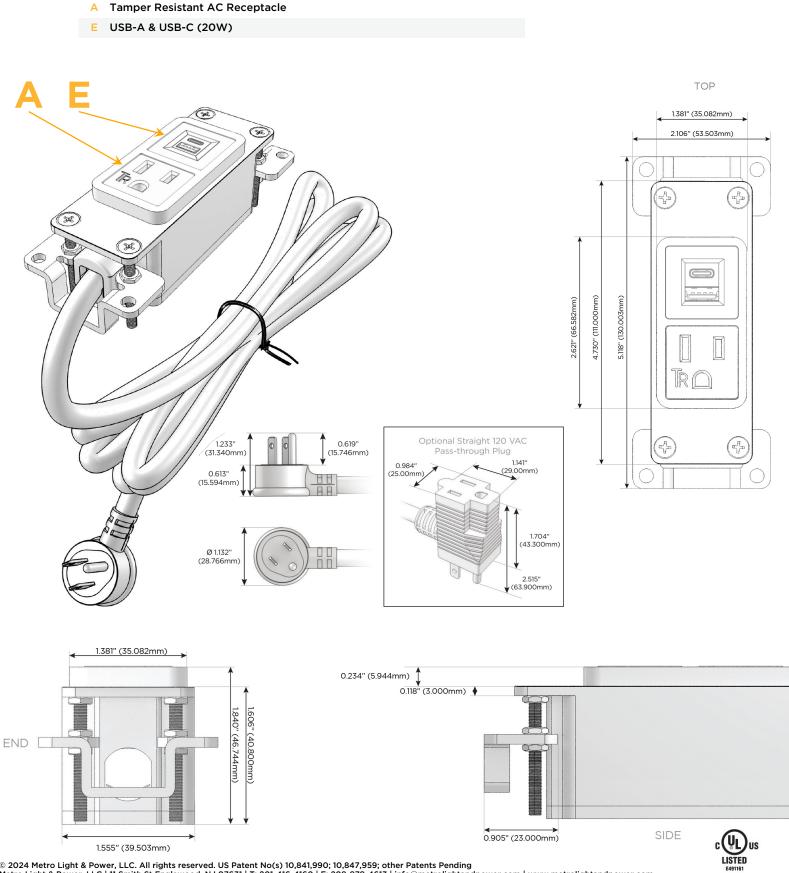

### Module/Port Options:

- A Tamper Resistant AC Receptacle
- E USB-A & USB-C (20W)
- M Double USB-A (Fast Charging Ports 18W)
- H HDMI
- 6 CAT 6
- 12 RJ 12
- X Switched AC
- Y 3-Way Switch (Low Voltage)
- V USB-C (45W High Speed Charging Port)
- S USB-C (25W High Speed Charging Port)
- R Switched AC (Rocker Switch)
- D Dimmer Switch

#### Plug:

Supplied with Low Profile Flat 45° Angle 120 VAC Plug

Optional Standard Straight 120 VAC Plug

Optional Straight 120 VAC Pass-through Plug

- CLEAN, COMPACT DESIGN
- STREAMLINED
- LOW PROFILE
- SIDE-EXITING CORDS
- PLUG & PLAY
- 6' AC CORD & PLUG (FLAT PLUG STANDARD)
- CUSTOMIZABLE CONFIGURATIONS AND FINISHES
- UL LISTED FOR MOUNTING IN FURNITURE
- 15A