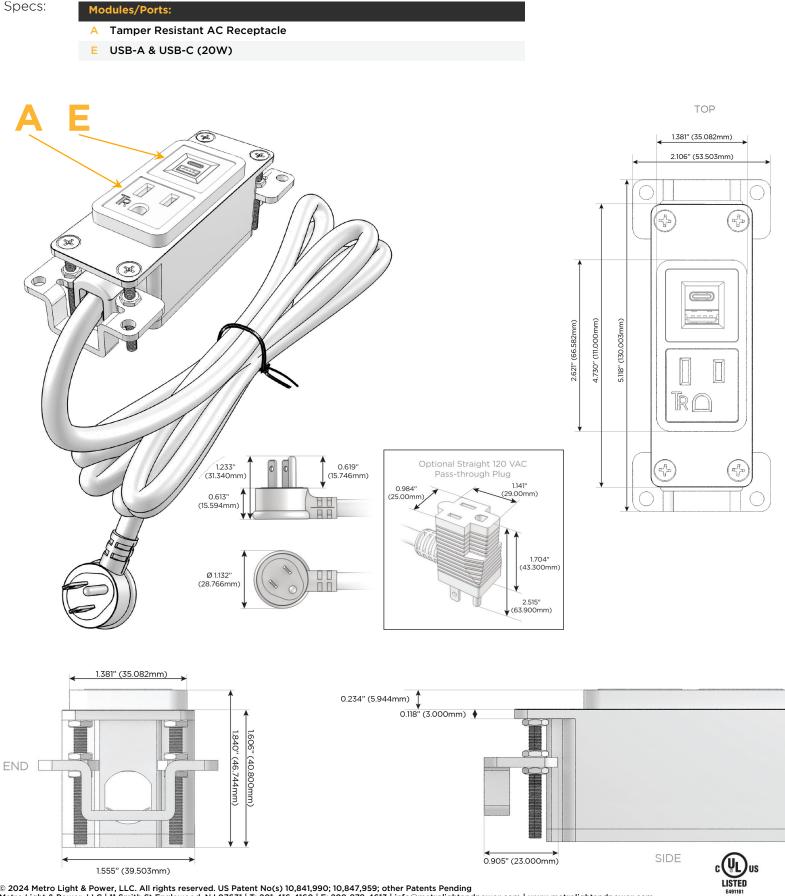

## Module/Port Options:

- **Tamper Resistant AC Receptacle** Α
- Е USB-A & USB-C (20W)
- Double USB-A (Fast Charging Ports 18W) Μ
- H. HDMI
- 6 CAT 6
- 12 RJ 12
- Switched AC X
- 3-Way Switch (Low Voltage)
- V USB-C (45W High Speed Charging Port)
- USB-C (25W High Speed Charging Port)
- Switched AC (Rocker Switch) R
- D Dimmer Switch

#### Plug:

Supplied with Low Profile Flat 45° Angle 120 VAC Plug

**Optional Standard Straight 120 VAC Plug** 

Optional Straight 120 VAC Pass-through Plug

- CLEAN, COMPACT DESIGN
- STREAMLINED
- LOW PROFILE
- SIDE-EXITING CORDS
- PLUG & PLAY
- 6' AC CORD & PLUG (FLAT PLUG STANDARD)
- CUSTOMIZABLE CONFIGURATIONS AND FINISHES
- UL LISTED FOR MOUNTING IN FURNITURE
- 15A