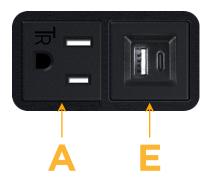

## Module/Port Options:

- **Tamper Resistant AC Receptacle** Α
- Е USB-A & USB-C (20W)
- Double USB-A (Fast Charging Ports 18W) Μ
- H. HDMI
- 6 CAT 6
- 12 RJ 12
- Switched AC X
- 3-Way Switch (Low Voltage)
- V USB-C (45W High Speed Charging Port)
- USB-C (25W High Speed Charging Port)
- Switched AC (Rocker Switch) R
- D Dimmer Switch